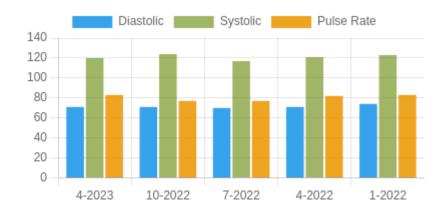

#### **Blood Pressure Averages:: Quaterly**

| Quarter-Year | Systolic(n) | Diastolic(n) | Pulse(n) |
|--------------|-------------|--------------|----------|
| 4-2023       | 120 (5)     | 71 (5)       | 83 (5)   |
| 10-2022      | 124 (4)     | 71 (4)       | 77 (4)   |
| 7-2022       | 117 (1)     | 70 (1)       | 77 (1)   |
| 4-2022       | 121 (24)    | 71 (24)      | 82 (24)  |
| 1-2022       | 123 (46)    | 74 (46)      | 83 (46)  |