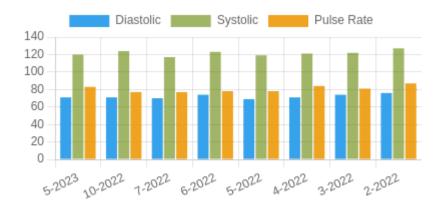

#### **Blood Pressure Averages:: Monthly**

| Month-Year | Systolic(n) Diastolic(n) |        | Pulse(n) |
|------------|--------------------------|--------|----------|
| 5-2023     | 120 (5)                  | 71 (5) | 83 (5)   |
| 10-2022    | 124 (4)                  | 71 (4) | 77 (4)   |
| 7-2022     | 117 (1)                  | 70 (1) | 77 (1)   |

| 6-2022 | 123 (3)  | 74 (3)  | 78 (3)  |
|--------|----------|---------|---------|
| 5-2022 | 119 (5)  | 69 (5)  | 78 (5)  |
| 4-2022 | 121 (16) | 71 (16) | 84 (16) |
| 3-2022 | 122 (32) | 74 (32) | 81 (32) |
| 2-2022 | 127 (14) | 76 (14) | 87 (14) |