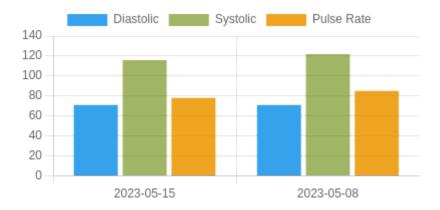

#### **Blood Pressure Averages::Weekly**

| Week      | Systolic(n) | Diastolic(n) | Pulse(n) |
|-----------|-------------|--------------|----------|
| 15-5-2023 | 116 (1)     | 71 (1)       | 78 (1)   |
| 8-5-2023  | 122 (4)     | 71 (4)       | 85 (4)   |