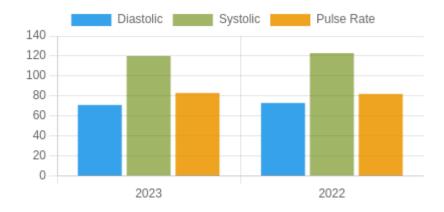

### **Blood Pressure Averages:: Yearly**

| Year | Systolic(n) | Diastolic(n) | Pulse(n) |
|------|-------------|--------------|----------|
| 2023 | 120 (5)     | 71 (5)       | 83 (5)   |
| 2022 | 123 (75)    | 73 (75)      | 82 (75)  |