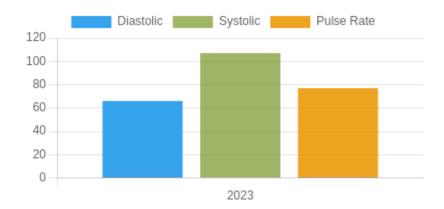

### **Blood Pressure Averages:: Quaterly**

| Quarter-Year | Systolic(n) | Diastolic(n) | Pulse(n) |
|--------------|-------------|--------------|----------|
| 7-2023       | 107 (19)    | 66 (19)      | 77 (19)  |

#### **Blood Pressure Averages:: Yearly**

| Year | r | Systolic(n) | Diastolic(n) | Pulse(n) |
|------|---|-------------|--------------|----------|
| 2023 | } | 107 (19)    | 66 (19)      | 77 (19)  |