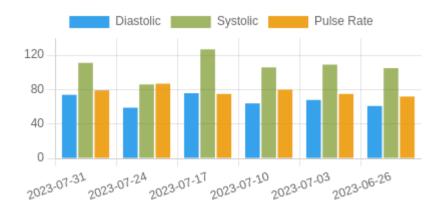

#### **Blood Pressure Averages**

#### **Blood Pressure Averages::Weekly**

| Week      | Systolic(n) | Diastolic(n) | Pulse(n) |
|-----------|-------------|--------------|----------|
| 31-7-2023 | 111 (3)     | 74 (3)       | 79 (3)   |
| 24-7-2023 | 86 (1)      | 59 (1)       | 87 (1)   |
| 17-7-2023 | 127 (1)     | 76 (1)       | 75 (1)   |
| 10-7-2023 | 106 (5)     | 64 (5)       | 80 (5)   |
| 3-7-2023  | 109 (5)     | 68 (5)       | 75 (5)   |
| 26-6-2023 | 105 (4)     | 61 (4)       | 72 (4)   |