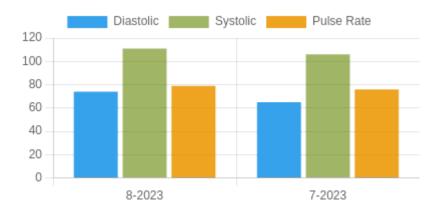

#### **Blood Pressure Averages:: Monthly**

| Month-Year Systolic(n) |          | Diastolic(n) | Pulse(n) |
|------------------------|----------|--------------|----------|
| 8-2023                 | 111 (3)  | 74 (3)       | 79 (3)   |
| 7-2023                 | 106 (16) | 65 (16)      | 76 (16)  |