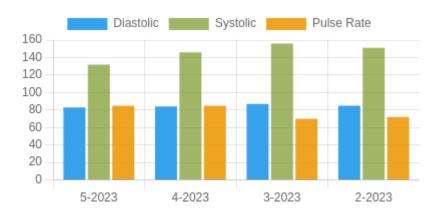

### **Blood Pressure Averages**

#### **Blood Pressure Averages:: Monthly**

| Month-Year | Systolic(n) | Diastolic(n) | Pulse(n) |
|------------|-------------|--------------|----------|
| 5-2023     | 132 (5)     | 83 (5)       | 85 (5)   |
| 4-2023     | 146 (8)     | 84 (8)       | 85 (8)   |
| 3-2023     | 156 (5)     | 87 (5)       | 70 (5)   |
| 2-2023     | 151 (3)     | 85 (3)       | 72 (3)   |