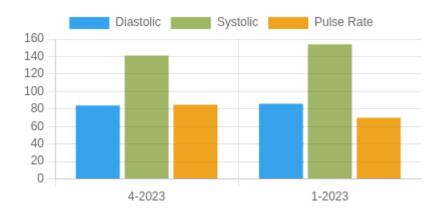

### **Blood Pressure Averages**

#### **Blood Pressure Averages:: Quaterly**

| Quarter-Year | Systolic(n) | Diastolic(n) | Pulse(n) |  |
|--------------|-------------|--------------|----------|--|
| 4-2023       | 141 (13)    | 84 (13)      | 85 (13)  |  |
| 1-2023       | 154 (8)     | 86 (8)       | 70 (8)   |  |