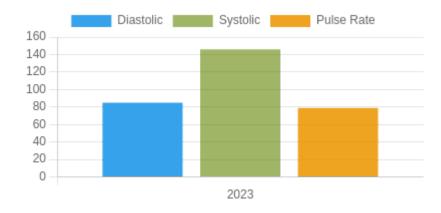

### **Blood Pressure Averages**

### **Blood Pressure Averages:: Yearly**

| Year | Systolic(n) | Diastolic(n) | Pulse(n) |
|------|-------------|--------------|----------|
| 2023 | 146 (21)    | 85 (21)      | 79 (21)  |