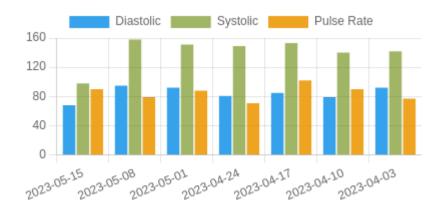

### **Blood Pressure Averages**

#### **Blood Pressure Averages::Weekly**

| Week      | Systolic(n) | Diastolic(n) | Pulse(n) |
|-----------|-------------|--------------|----------|
| 15-5-2023 | 98 (2)      | 68 (2)       | 90 (2)   |
| 8-5-2023  | 158 (2)     | 95 (2)       | 79 (2)   |
| 1-5-2023  | 151 (1)     | 92 (1)       | 88 (1)   |
| 24-4-2023 | 149 (2)     | 81 (2)       | 71 (2)   |
| 17-4-2023 | 153 (2)     | 85 (2)       | 102 (2)  |
| 10-4-2023 | 140 (2)     | 79 (2)       | 90 (2)   |
| 3-4-2023  | 142 (2)     | 92 (2)       | 77 (2)   |