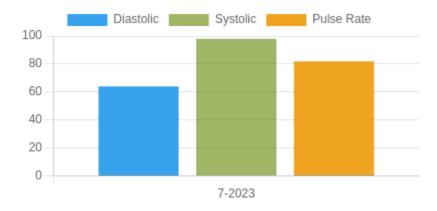

#### **Blood Pressure Averages:: Quaterly**

| Quarter-Year | Systolic(n) | Diastolic(n) | Pulse(n) |
|--------------|-------------|--------------|----------|
| 7-2023       | 98 (14)     | 64 (14)      | 82 (14)  |