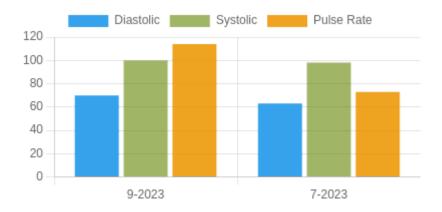

#### **Blood Pressure Averages:: Monthly**

| Month-Year | Systolic(n) | Diastolic(n) | Pulse(n) |
|------------|-------------|--------------|----------|
| 9-2023     | 100 (3)     | 70 (3)       | 114 (3)  |
| 7-2023     | 98 (11)     | 63 (11)      | 73 (11)  |