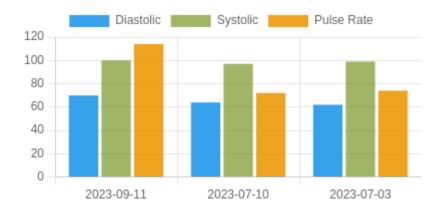

#### **Blood Pressure Averages::Weekly**

| Week      | Systolic(n) | Diastolic(n) | Pulse(n) |
|-----------|-------------|--------------|----------|
| 11-9-2023 | 100 (3)     | 70 (3)       | 114 (3)  |
| 10-7-2023 | 97 (5)      | 64 (5)       | 72 (5)   |
| 3-7-2023  | 99 (6)      | 62 (6)       | 74 (6)   |