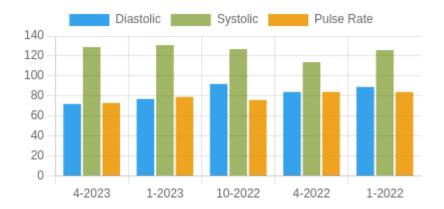

#### **Blood Pressure Averages:: Quaterly**

| Quarter-Year | Systolic(n) | Diastolic(n) | Pulse(n) |
|--------------|-------------|--------------|----------|
| 4-2023       | 129 (3)     | 72 (3)       | 73 (3)   |
| 1-2023       | 131 (13)    | 77 (13)      | 79 (13)  |
| 10-2022      | 127 (2)     | 92 (2)       | 76 (2)   |
| 4-2022       | 114 (3)     | 84 (3)       | 84 (3)   |
| 1-2022       | 126 (23)    | 89 (23)      | 84 (23)  |