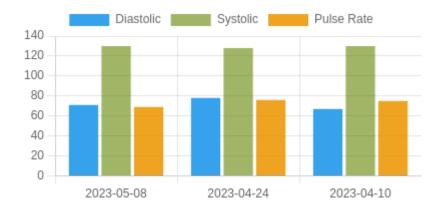

#### **Blood Pressure Averages::Weekly**

| Week      | Systolic(n) | Diastolic(n) | Pulse(n) |
|-----------|-------------|--------------|----------|
| 8-5-2023  | 130 (1)     | 71 (1)       | 69 (1)   |
| 24-4-2023 | 128 (1)     | 78 (1)       | 76 (1)   |
| 10-4-2023 | 130 (1)     | 67 (1)       | 75 (1)   |