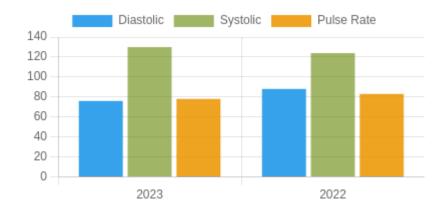

### **Blood Pressure Averages:: Yearly**

| Year | Systolic(n) | Diastolic(n) | Pulse(n) |
|------|-------------|--------------|----------|
| 2023 | 130 (16)    | 76 (16)      | 78 (16)  |
| 2022 | 124 (28)    | 88 (28)      | 83 (28)  |