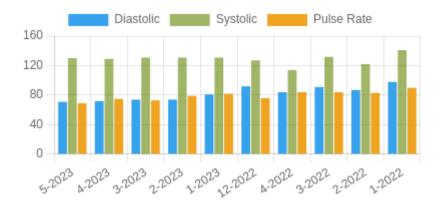

#### **Blood Pressure Averages:: Monthly**

| Month-Year | Systolic(n) | Diastolic(n) | Pulse(n) |
|------------|-------------|--------------|----------|
| 5-2023     | 130 (1)     | 71 (1)       | 69 (1)   |
| 4-2023     | 129 (2)     | 72 (2)       | 75 (2)   |

| 3-2023  | 131 (2)  | 74 (2)  | 73 (2)  |
|---------|----------|---------|---------|
| 2-2023  | 131 (5)  | 74 (5)  | 79 (5)  |
| 1-2023  | 131 (6)  | 81 (6)  | 82 (6)  |
| 12-2022 | 127 (2)  | 92 (2)  | 76 (2)  |
| 4-2022  | 114 (3)  | 84 (3)  | 84 (3)  |
| 3-2022  | 132 (7)  | 91 (7)  | 84 (7)  |
| 2-2022  | 122 (15) | 87 (15) | 83 (15) |
| 1-2022  | 141 (1)  | 98 (1)  | 90 (1)  |