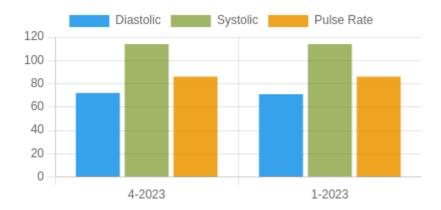

### **Blood Pressure Averages:: Quaterly**

| Quarter-Year    | Systolic(n) | Diastolic(n) | Pulse(n) |
|-----------------|-------------|--------------|----------|
| 4-2023          | 114 (15)    | 72 (15)      | 86 (15)  |
| 1-2023 114 (18) |             | 71 (18)      | 86 (18)  |