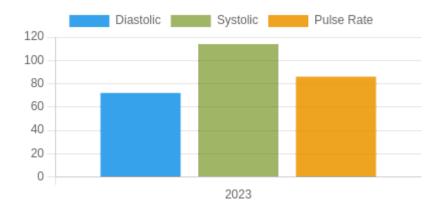

#### **Blood Pressure Averages:: Yearly**

| Year | Systolic(n) | Diastolic(n) | Pulse(n) |
|------|-------------|--------------|----------|
|------|-------------|--------------|----------|

| 2023 | 114 (33) | 72 (33) | 86 (33) |
|------|----------|---------|---------|