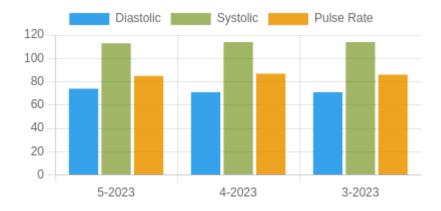

**Blood Pressure Averages:: Monthly** 

| Month-Year | Month-Year Systolic(n) |         | Pulse(n) |
|------------|------------------------|---------|----------|
| 5-2023     | 113 (6)                | 74 (6)  | 85 (6)   |
| 4-2023     | 114 (9)                | 71 (9)  | 87 (9)   |
| 3-2023     | 114 (18)               | 71 (18) | 86 (18)  |