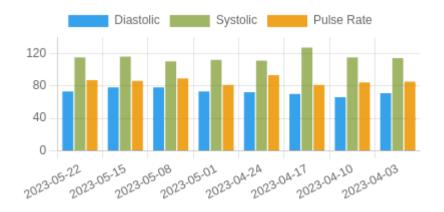

### **Blood Pressure Averages**

**Blood Pressure Averages::Weekly** 

| Week      | Systolic(n) | Diastolic(n) | Pulse(n) |
|-----------|-------------|--------------|----------|
| 22-5-2023 | 115 (2)     | 73 (2)       | 87 (2)   |
| 15-5-2023 | 116 (1)     | 78 (1)       | 86 (1)   |
| 8-5-2023  | 110 (1)     | 78 (1)       | 89 (1)   |
| 1-5-2023  | 112 (2)     | 73 (2)       | 81 (2)   |
| 24-4-2023 | 111 (3)     | 72 (3)       | 93 (3)   |
| 17-4-2023 | 127 (1)     | 70 (1)       | 81 (1)   |
| 10-4-2023 | 115 (1)     | 66 (1)       | 84 (1)   |
| 3-4-2023  | 114 (4)     | 71 (4)       | 85 (4)   |