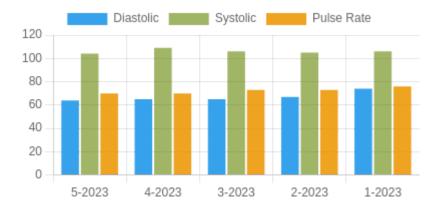

#### **Blood Pressure Averages:: Monthly**

| Month-Year | Systolic(n) | Diastolic(n) | Pulse(n) |
|------------|-------------|--------------|----------|

| 5-2023 | 104 (1)  | 64 (1)  | 70 (1)  |
|--------|----------|---------|---------|
| 4-2023 | 109 (10) | 65 (10) | 70 (10) |
| 3-2023 | 106 (11) | 65 (11) | 73 (11) |
| 2-2023 | 105 (11) | 67 (11) | 73 (11) |
| 1-2023 | 106 (8)  | 74 (8)  | 76 (8)  |