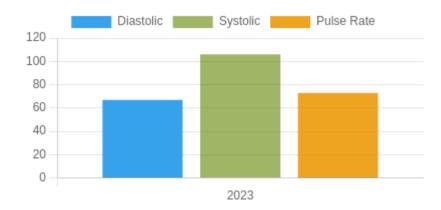

### **Blood Pressure Averages:: Yearly**

| Year | Systolic(n) | Diastolic(n) | Pulse(n) |
|------|-------------|--------------|----------|
| 2023 | 106 (41)    | 67 (41)      | 73 (41)  |