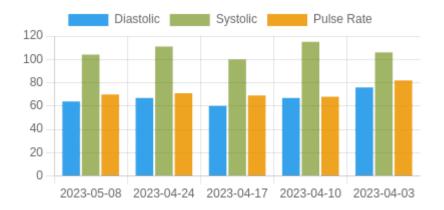

#### **Blood Pressure Averages::Weekly**

| Week      | Systolic(n) | Diastolic(n) | Pulse(n) |
|-----------|-------------|--------------|----------|
| 8-5-2023  | 104 (1)     | 64 (1)       | 70 (1)   |
| 24-4-2023 | 111 (2)     | 67 (2)       | 71 (2)   |
| 17-4-2023 | 100 (3)     | 60 (3)       | 69 (3)   |
| 10-4-2023 | 115 (4)     | 67 (4)       | 68 (4)   |
| 3-4-2023  | 106 (1)     | 76 (1)       | 82 (1)   |