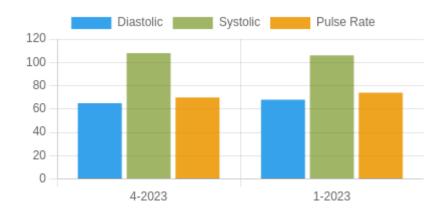

### **Blood Pressure Averages:: Quaterly**

| Quarter-Year | Systolic(n) | Diastolic(n) | Pulse(n) |
|--------------|-------------|--------------|----------|
| 4-2023       | 108 (11)    | 65 (11)      | 70 (11)  |
| 1-2023       | 106 (30)    | 68 (30)      | 74 (30)  |