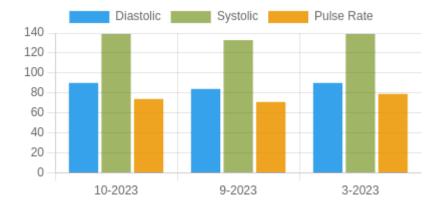

**Blood Pressure Averages:: Monthly** 

| Month-Year | Systolic(n) | Diastolic(n) | Pulse(n) |
|------------|-------------|--------------|----------|
| 10-2023    | 139 (10)    | 90 (10)      | 74 (10)  |
| 9-2023     | 133 (25)    | 84 (25)      | 71 (25)  |
| 3-2023     | 139 (1)     | 90 (1)       | 79 (1)   |