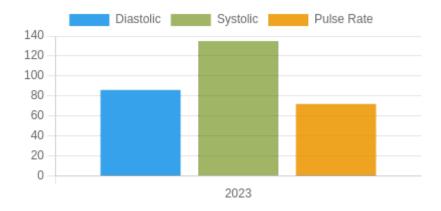

### **Blood Pressure Averages:: Yearly**

| Year | Systolic(n) | Diastolic(n) | Pulse(n) |
|------|-------------|--------------|----------|
| 2023 | 135 (36)    | 86 (36)      | 72 (36)  |