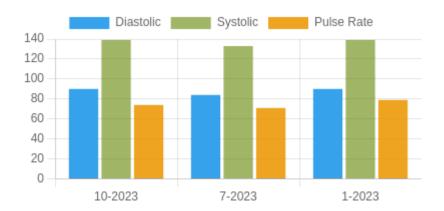

#### **Blood Pressure Averages:: Quaterly**

| Quarter-Year | Systolic(n) | Diastolic(n) | Pulse(n) |
|--------------|-------------|--------------|----------|
| 10-2023      | 139 (10)    | 90 (10)      | 74 (10)  |
| 7-2023       | 133 (25)    | 84 (25)      | 71 (25)  |
| 1-2023       | 139 (1)     | 90 (1)       | 79 (1)   |