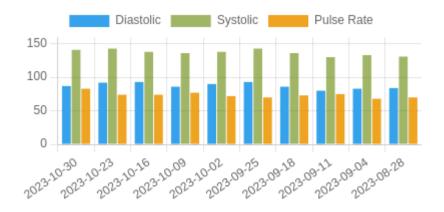

### **Blood Pressure Averages**

**Blood Pressure Averages::Weekly** 

| Week       | Systolic(n) | Diastolic(n) | Pulse(n) |
|------------|-------------|--------------|----------|
| 30-10-2023 | 141 (2)     | 87 (2)       | 83 (2)   |
| 23-10-2023 | 143 (3)     | 92 (3)       | 74 (3)   |
| 16-10-2023 | 138 (2)     | 93 (2)       | 74 (2)   |
| 9-10-2023  | 136 (3)     | 86 (3)       | 77 (3)   |
| 2-10-2023  | 138 (2)     | 90 (2)       | 72 (2)   |
| 25-9-2023  | 143 (2)     | 93 (2)       | 70 (2)   |
| 18-9-2023  | 136 (5)     | 86 (5)       | 73 (5)   |
| 11-9-2023  | 130 (5)     | 80 (5)       | 75 (5)   |
| 4-9-2023   | 133 (8)     | 83 (8)       | 68 (8)   |
| 28-8-2023  | 131 (5)     | 84 (5)       | 70 (5)   |