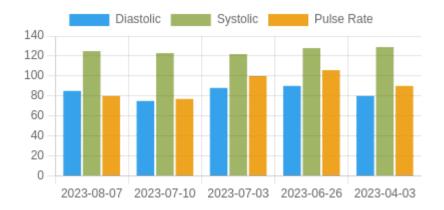

#### **Blood Pressure Averages::Weekly**

| Week      | Systolic(n)             | Diastolic(n) | Pulse(n) |
|-----------|-------------------------|--------------|----------|
| 7-8-2023  | 7-8-2023 125 (1) 85 (1) |              | 80 (1)   |
| 10-7-2023 | 123 (1)                 | 75 (1)       | 77 (1)   |
| 3-7-2023  | 122 (1)                 | 88 (1)       | 100 (1)  |
| 26-6-2023 | 128 (2)                 | 90 (2)       | 106 (2)  |
| 3-4-2023  | 129 (3)                 | 80 (3)       | 90 (3)   |