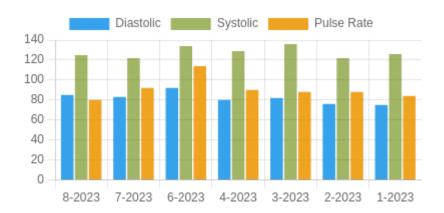

#### **Blood Pressure Averages:: Monthly**

| Month-Year | Systolic(n) | Diastolic(n) | Pulse(n) |
|------------|-------------|--------------|----------|

| 8-2023 | 125 (1) | 85 (1) | 80 (1)  |
|--------|---------|--------|---------|
| 7-2023 | 122 (3) | 83 (3) | 92 (3)  |
| 6-2023 | 134 (1) | 92 (1) | 114 (1) |
| 4-2023 | 129 (3) | 80 (3) | 90 (3)  |
| 3-2023 | 136 (6) | 82 (6) | 88 (6)  |
| 2-2023 | 122 (9) | 76 (9) | 88 (9)  |
| 1-2023 | 126 (9) | 75 (9) | 84 (9)  |