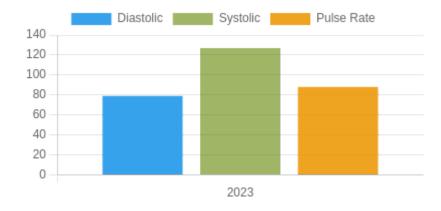

### **Blood Pressure Averages:: Yearly**

| Year | Systolic(n) | Diastolic(n) | Pulse(n) |
|------|-------------|--------------|----------|
| 2023 | 127 (32)    | 79 (32)      | 88 (32)  |