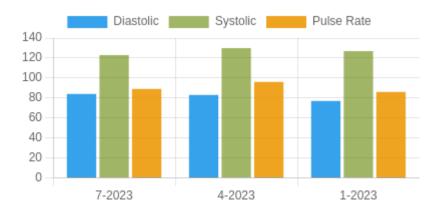

### **Blood Pressure Averages:: Quaterly**

| Quarter-Year | Systolic(n) | Diastolic(n) | Pulse(n) |
|--------------|-------------|--------------|----------|
| 7-2023       | 123 (4)     | 84 (4)       | 89 (4)   |
| 4-2023       | 130 (4)     | 83 (4)       | 96 (4)   |
| 1-2023       | 127 (24)    | 77 (24)      | 86 (24)  |