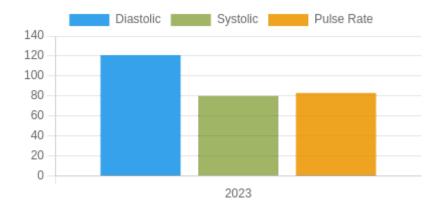

### **Blood Pressure Averages:: Yearly**

| Year | Systolic(n) | Diastolic(n) | Pulse(n) |
|------|-------------|--------------|----------|
| 2023 | 80 (2)      | 121 (2)      | 83 (2)   |