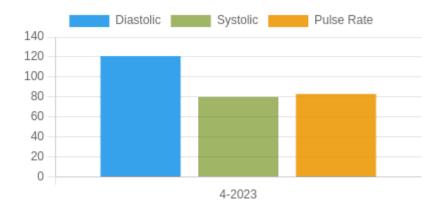

#### **Blood Pressure Averages:: Quaterly**

| Quarter-Year | Systolic(n) | Diastolic(n) | Pulse(n) |
|--------------|-------------|--------------|----------|
| 4-2023       | 80 (2)      | 121 (2)      | 83 (2)   |