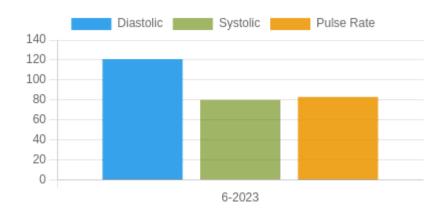

#### **Blood Pressure Averages:: Monthly**

| Month-Year | Systolic(n) | Diastolic(n) | Pulse(n) |
|------------|-------------|--------------|----------|
| 6-2023     | 80 (2)      | 121 (2)      | 83 (2)   |