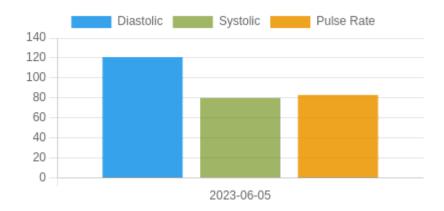

#### **Blood Pressure Averages::Weekly**

| Week     | Systolic(n) | Diastolic(n) | Pulse(n) |
|----------|-------------|--------------|----------|
| 5-6-2023 | 80 (2)      | 121 (2)      | 83 (2)   |