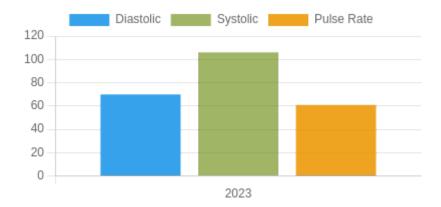

### **Blood Pressure Averages:: Yearly**

| Year | Systolic(n) | Diastolic(n) | Pulse(n) |
|------|-------------|--------------|----------|
| 2023 | 106 (7)     | 70 (7)       | 61 (7)   |