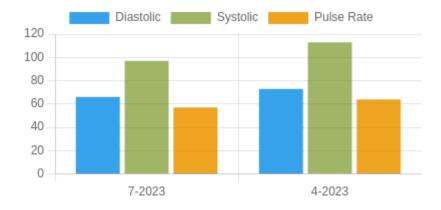

### **Blood Pressure Averages:: Quaterly**

| Quarter-Year | Systolic(n) | Diastolic(n) | Pulse(n) |  |
|--------------|-------------|--------------|----------|--|
| 7-2023       | 97 (3)      | 66 (3)       | 57 (3)   |  |
| 4-2023       | 113 (4)     | 73 (4)       | 64 (4)   |  |