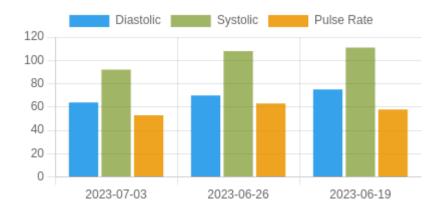

#### **Blood Pressure Averages::Weekly**

| Week      | Systolic(n) Diastolic(n) |        | Pulse(n) |
|-----------|--------------------------|--------|----------|
| 3-7-2023  | 92 (1)                   | 64 (1) | 53 (1)   |
| 26-6-2023 | 108 (5)                  | 70 (5) | 63 (5)   |
| 19-6-2023 | 111 (1)                  | 75 (1) | 58 (1)   |