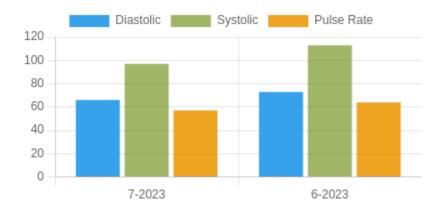

#### **Blood Pressure Averages:: Monthly**

| Month-Year | Systolic(n) | Diastolic(n) | Pulse(n) |
|------------|-------------|--------------|----------|
| 7-2023     | 97 (3)      | 66 (3)       | 57 (3)   |
| 6-2023     | 113 (4)     | 73 (4)       | 64 (4)   |