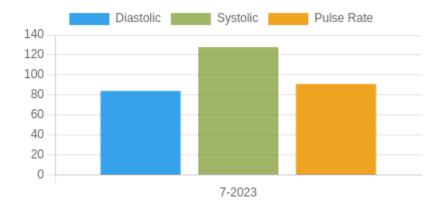

#### **Blood Pressure Averages:: Quaterly**

| Quarter-Year | Systolic(n) | Diastolic(n) | Pulse(n) |
|--------------|-------------|--------------|----------|
| 7-2023       | 128 (1)     | 84 (1)       | 91 (1)   |