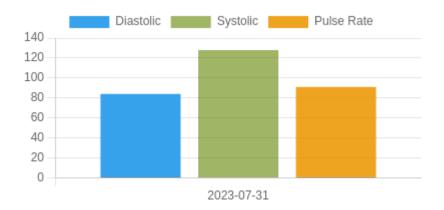

#### **Blood Pressure Averages::Weekly**

| Week      | Systolic(n) | Diastolic(n) | Pulse(n) |
|-----------|-------------|--------------|----------|
| 31-7-2023 | 128 (1)     | 84 (1)       | 91 (1)   |