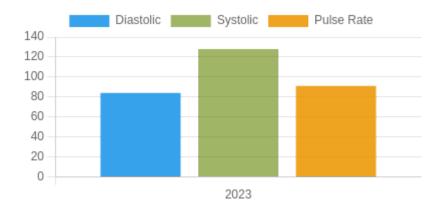

### **Blood Pressure Averages:: Yearly**

| Year | Systolic(n) | Diastolic(n) | Pulse(n) |
|------|-------------|--------------|----------|
| 2023 | 128 (1)     | 84 (1)       | 91 (1)   |