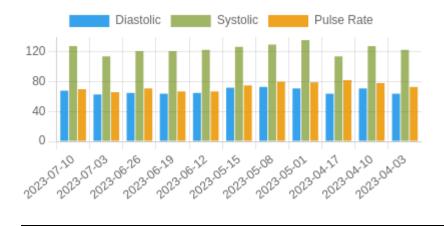

#### **Blood Pressure Averages**

**Blood Pressure Averages::Weekly** 

| Week      | Systolic(n) | Diastolic(n) | Pulse(n) |
|-----------|-------------|--------------|----------|
| 10-7-2023 | 128 (4)     | 68 (4)       | 70 (4)   |
| 3-7-2023  | 114 (3)     | 63 (3)       | 66 (3)   |
| 26-6-2023 | 121 (6)     | 65 (6)       | 71 (6)   |
| 19-6-2023 | 121 (7)     | 64 (7)       | 67 (7)   |
| 12-6-2023 | 123 (5)     | 65 (5)       | 67 (5)   |
| 15-5-2023 | 127 (4)     | 72 (4)       | 75 (4)   |
| 8-5-2023  | 130 (5)     | 73 (5)       | 80 (5)   |
| 1-5-2023  | 136 (3)     | 71 (3)       | 79 (3)   |
| 17-4-2023 | 114 (1)     | 64 (1)       | 82 (1)   |
| 10-4-2023 | 128 (4)     | 71 (4)       | 78 (4)   |
| 3-4-2023  | 123 (5)     | 64 (5)       | 73 (5)   |