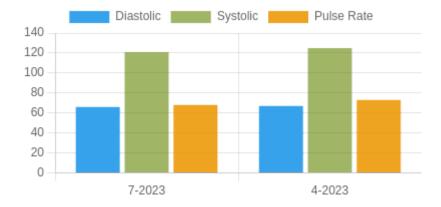

#### **Blood Pressure Averages:: Quaterly**

| Quarter-Year | Systolic(n) | Diastolic(n) | Pulse(n) |
|--------------|-------------|--------------|----------|
| 7-2023       | 121 (8)     | 66 (8)       | 68 (8)   |
| 4-2023       | 125 (39)    | 67 (39)      | 73 (39)  |