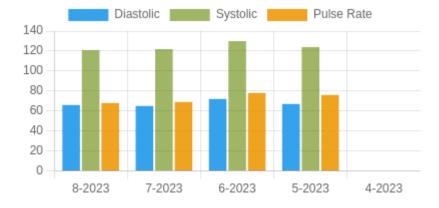

**Blood Pressure Averages:: Monthly** 

| Month-Year | Systolic(n) | Diastolic(n) | Pulse(n) |
|------------|-------------|--------------|----------|
| 8-2023     | 121 (8)     | 66 (8)       | 68 (8)   |
| 7-2023     | 122 (17)    | 65 (17)      | 69 (17)  |
| 6-2023     | 130 (12)    | 72 (12)      | 78 (12)  |
| 5-2023     | 124 (10)    | 67 (10)      | 76 (10)  |
| 4-2023     | 0 (0)       | 0 (0)        | 0 (0)    |