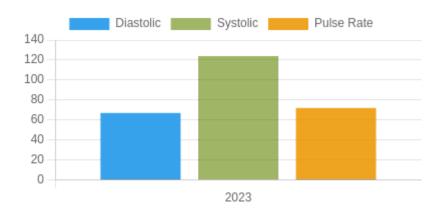

#### **Blood Pressure Averages:: Yearly**

| Year | Systolic(n) | Diastolic(n) | Pulse(n) |
|------|-------------|--------------|----------|
| 2023 | 124 (47)    | 67 (47)      | 72 (47)  |