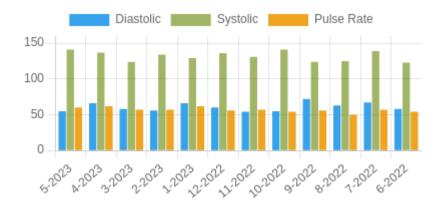

#### **Blood Pressure Averages:: Monthly**

| Month-Year | Systolic(n) | Diastolic(n) | Pulse(n) |  |
|------------|-------------|--------------|----------|--|
| 5-2023     | 141 (2)     | 55 (2)       | 60 (2)   |  |
| 4-2023     | 137 (2)     | 66 (2)       | 62 (2)   |  |

| 3-2023  | 124 (2) | 58 (2) | 57 (2) |
|---------|---------|--------|--------|
| 2-2023  | 134 (2) | 56 (2) | 57 (2) |
| 1-2023  | 129 (1) | 66 (1) | 62 (1) |
| 12-2022 | 136 (1) | 60 (1) | 56 (1) |
| 11-2022 | 131 (1) | 54 (1) | 57 (1) |
| 10-2022 | 141 (1) | 55 (1) | 54 (1) |
| 9-2022  | 124 (1) | 72 (1) | 56 (1) |
| 8-2022  | 125 (2) | 63 (2) | 50 (2) |
| 7-2022  | 139 (3) | 67 (3) | 57 (3) |
| 6-2022  | 123 (2) | 58 (2) | 54 (2) |