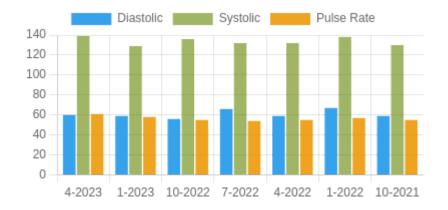

### **Blood Pressure Averages:: Quaterly**

| Quarter-Year | Systolic(n) | Diastolic(n) | Pulse(n) |
|--------------|-------------|--------------|----------|
| 4-2023       | 139 (4)     | 60 (4)       | 61 (4)   |
| 1-2023       | 129 (5)     | 59 (5)       | 58 (5)   |
| 10-2022      | 136 (3)     | 56 (3)       | 55 (3)   |
| 7-2022       | 132 (6)     | 66 (6)       | 54 (6)   |
| 4-2022       | 132 (5)     | 59 (5)       | 55 (5)   |
| 1-2022       | 138 (8)     | 67 (8)       | 57 (8)   |
| 10-2021      | 130 (5)     | 59 (5)       | 55 (5)   |