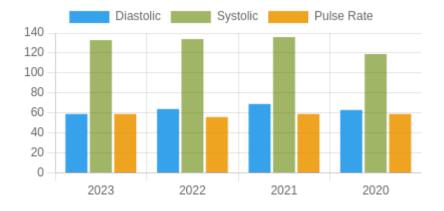

### **Blood Pressure Averages:: Yearly**

| Year | Systolic(n) | Diastolic(n) | Pulse(n) |
|------|-------------|--------------|----------|
|------|-------------|--------------|----------|

| 2023 | 133 (9)  | 59 (9)  | 59 (9)  |
|------|----------|---------|---------|
| 2022 | 134 (22) | 64 (22) | 56 (22) |
| 2021 | 136 (76) | 69 (76) | 59 (76) |
| 2020 | 119 (1)  | 63 (1)  | 59 (1)  |