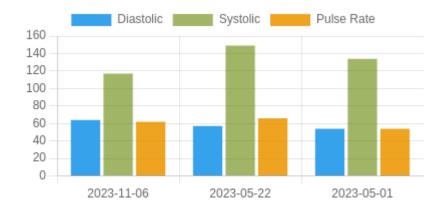

#### **Blood Pressure Averages::Weekly**

| Week      | Systolic(n) | Diastolic(n) | Pulse(n) |
|-----------|-------------|--------------|----------|
| 6-11-2023 | 117 (1)     | 64 (1)       | 62 (1)   |
| 22-5-2023 | 149 (1)     | 57 (1)       | 66 (1)   |
| 1-5-2023  | 134 (1)     | 54 (1)       | 54 (1)   |