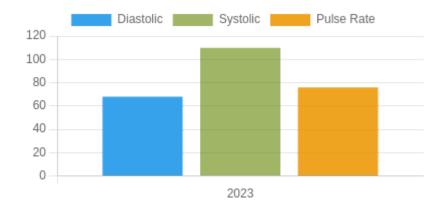

#### **Blood Pressure Averages:: Yearly**

| Year | Systolic(n) | Diastolic(n) | Pulse(n) |  |
|------|-------------|--------------|----------|--|
| 2023 | 110 (2)     | 68 (2)       | 76 (2)   |  |