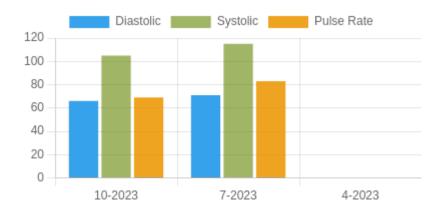

### **Blood Pressure Averages:: Quaterly**

| Quarter-Year | Systolic(n) | Diastolic(n) | Pulse(n) |
|--------------|-------------|--------------|----------|
| 10-2023      | 105 (1)     | 66 (1)       | 69 (1)   |
| 7-2023       | 115 (1)     | 71 (1)       | 83 (1)   |
| 4-2023       | 0 (0)       | 0 (0)        | 0 (0)    |