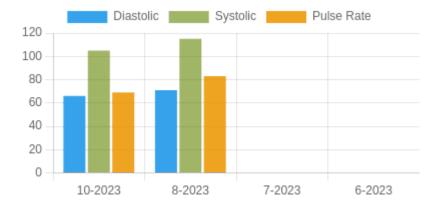

#### **Blood Pressure Averages:: Monthly**

| Month-Year | Systolic(n) | Diastolic(n) | Pulse(n) |  |
|------------|-------------|--------------|----------|--|
| 10-2023    | 105 (1)     | 66 (1)       | 69 (1)   |  |
| 8-2023     | 115 (1)     | 71 (1)       | 83 (1)   |  |
| 7-2023     | 0 (0)       | 0 (0)        | 0 (0)    |  |

| - |           |       |       |       |
|---|-----------|-------|-------|-------|
|   | 6 2022    | 0 (0) | 0 (0) | 0 (0) |
|   | 0-2023    | 0 (0) | 0 (0) | 0 (0) |
|   | V = V = V |       |       | - (-) |