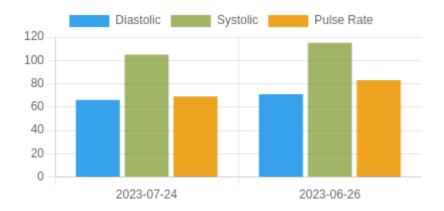

### **Blood Pressure Averages**

#### **Blood Pressure Averages::Weekly**

| Week      | Systolic(n) Diastolic(n) |        | Pulse(n) |
|-----------|--------------------------|--------|----------|
| 24-7-2023 | 105 (1)                  | 66 (1) | 69 (1)   |
| 26-6-2023 | 115 (1)                  | 71 (1) | 83 (1)   |