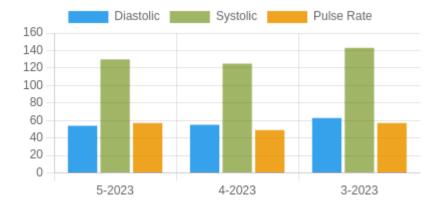

#### **Blood Pressure Averages:: Monthly**

| Month-Year | Systolic(n) | Diastolic(n) | Pulse(n) |
|------------|-------------|--------------|----------|
| 5-2023     | 130 (1)     | 54 (1)       | 57 (1)   |
| 4-2023     | 125 (1)     | 55 (1)       | 49 (1)   |
| 3-2023     | 143 (4)     | 63 (4)       | 57 (4)   |