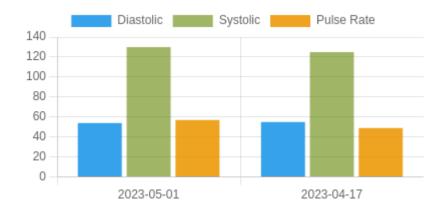

#### **Blood Pressure Averages::Weekly**

| Week      | Systolic(n) | Diastolic(n) | Pulse(n) |
|-----------|-------------|--------------|----------|
| 1-5-2023  | 130 (1)     | 54 (1)       | 57 (1)   |
| 17-4-2023 | 125 (1)     | 55 (1)       | 49 (1)   |