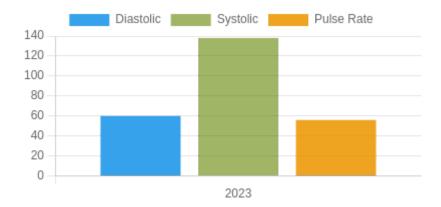

#### **Blood Pressure Averages:: Yearly**

| Year | Systolic(n) | Diastolic(n) | Pulse(n) |
|------|-------------|--------------|----------|
| 2023 | 138 (6)     | 60 (6)       | 56 (6)   |