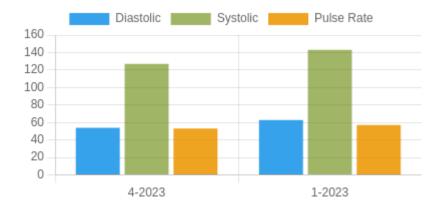

#### **Blood Pressure Averages:: Quaterly**

| Quarter-Year | Systolic(n) | Diastolic(n) | Pulse(n) |  |
|--------------|-------------|--------------|----------|--|
| 4-2023       | 127 (2)     | 54 (2)       | 53 (2)   |  |
| 1-2023       | 143 (4)     | 63 (4)       | 57 (4)   |  |