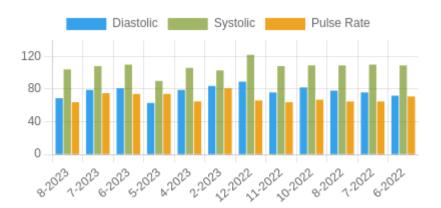

#### **Blood Pressure Averages:: Monthly**

| Month-Year | Systolic(n) | Diastolic(n) | Pulse(n) |
|------------|-------------|--------------|----------|
| 8-2023     | 104 (3)     | 69 (3)       | 64 (3)   |
| 7-2023     | 108 (4)     | 79 (4)       | 75 (4)   |
| 6-2023     | 110 (1)     | 81 (1)       | 74 (1)   |
| 5-2023     | 90 (1)      | 63 (1)       | 74 (1)   |
| 4-2023     | 106 (25)    | 79 (25)      | 65 (25)  |
| 2-2023     | 103 (1)     | 84 (1)       | 81 (1)   |
| 12-2022    | 122 (9)     | 89 (9)       | 66 (9)   |
| 11-2022    | 108 (2)     | 76 (2)       | 64 (2)   |
| 10-2022    | 109 (1)     | 82 (1)       | 67 (1)   |
| 8-2022     | 109 (8)     | 78 (8)       | 65 (8)   |
| 7-2022     | 110 (28)    | 76 (28)      | 65 (28)  |
| 6-2022     | 109 (13)    | 72 (13)      | 71 (13)  |