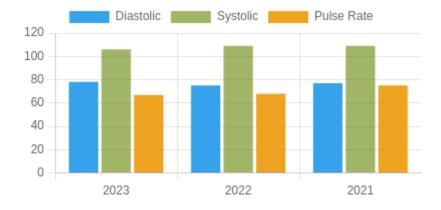

**Blood Pressure Averages:: Yearly** 

| Year | Systolic(n) | Diastolic(n) | Pulse(n) |
|------|-------------|--------------|----------|
| 2023 | 106 (35)    | 78 (35)      | 67 (35)  |
| 2022 | 109 (163)   | 75 (163)     | 68 (163) |
| 2021 | 109 (96)    | 77 (96)      | 75 (96)  |