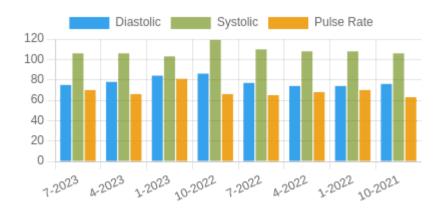

## **Blood Pressure Averages:: Quaterly**

| Quarter-Year | Systolic(n) | Diastolic(n) | Pulse(n) |
|--------------|-------------|--------------|----------|
| 7-2023       | 106 (7)     | 75 (7)       | 70 (7)   |
| 4-2023       | 106 (27)    | 78 (27)      | 66 (27)  |
| 1-2023       | 103 (1)     | 84 (1)       | 81 (1)   |
| 10-2022      | 119 (12)    | 86 (12)      | 66 (12)  |
| 7-2022       | 110 (36)    | 77 (36)      | 65 (36)  |
| 4-2022       | 108 (49)    | 74 (49)      | 68 (49)  |
| 1-2022       | 108 (66)    | 74 (66)      | 70 (66)  |
| 10-2021      | 106 (2)     | 76 (2)       | 63 (2)   |