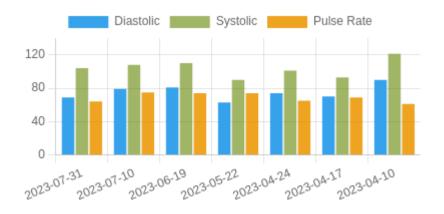

#### **Blood Pressure Averages::Weekly**

| Week      | Systolic(n) | Diastolic(n) | Pulse(n) |
|-----------|-------------|--------------|----------|
| 31-7-2023 | 104 (3)     | 69 (3)       | 64 (3)   |
| 10-7-2023 | 108 (4)     | 79 (4)       | 75 (4)   |
| 19-6-2023 | 110 (1)     | 81 (1)       | 74 (1)   |
| 22-5-2023 | 90 (1)      | 63 (1)       | 74 (1)   |
| 24-4-2023 | 101 (2)     | 74 (2)       | 65 (2)   |
| 17-4-2023 | 93 (12)     | 70 (12)      | 69 (12)  |
| 10-4-2023 | 121 (11)    | 90 (11)      | 61 (11)  |