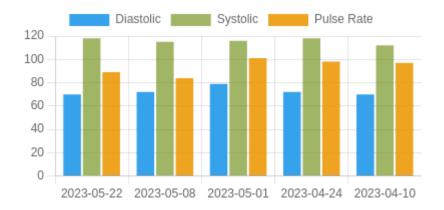

#### **Blood Pressure Averages::Weekly**

| Week      | Systolic(n)       | Diastolic(n) | Pulse(n) |
|-----------|-------------------|--------------|----------|
| 22-5-2023 | 118 (1)           | 70 (1)       | 89 (1)   |
| 8-5-2023  | 115 (1)           | 72 (1)       | 84 (1)   |
| 1-5-2023  | 116 (1)           | 79 (1)       | 101 (1)  |
| 24-4-2023 | 118 (1)           | 72 (1)       | 98 (1)   |
| 10-4-2023 | 10-4-2023 112 (1) |              | 97 (1)   |