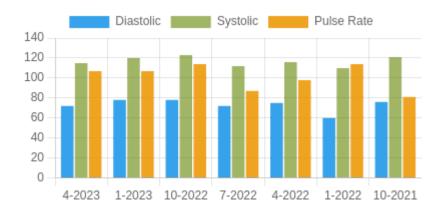

#### **Blood Pressure Averages:: Quaterly**

| Quarter-Year    | Systolic(n) Diastolic(n) |         | Pulse(n)    |  |
|-----------------|--------------------------|---------|-------------|--|
| 4-2023          | 115 (5)                  | 72 (5)  | 107 (16047) |  |
| 1-2023 120 (15) |                          | 78 (15) | 107 (47131) |  |
| 10-2022         | 123 (12)                 | 78 (12) | 114 (32866) |  |
| 7-2022          | 112 (1)                  | 72 (1)  | 87 (471)    |  |
| 4-2022 116 (2)  |                          | 75 (2)  | 98 (153)    |  |
| 1-2022          | 110 (1)                  | 60 (1)  | 114 (14518) |  |
| 10-2021         | 121 (7)                  | 76 (7)  | 81 (7)      |  |