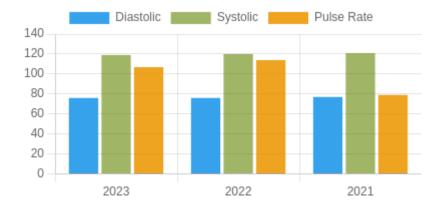

### **Blood Pressure Averages:: Yearly**

| Year | Systolic(n) Diastolic(n) |         | Pulse(n)    |  |
|------|--------------------------|---------|-------------|--|
| 2023 | 119 (20)                 | 76 (20) | 107 (63178) |  |
| 2022 | 120 (16)                 | 76 (16) | 114 (48008) |  |
| 2021 | 121 (13)                 | 77 (13) | 79 (13)     |  |