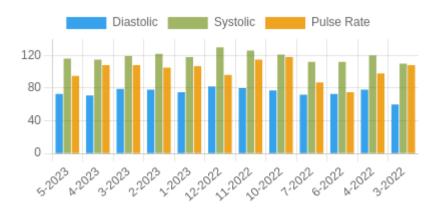

#### **Blood Pressure Averages:: Monthly**

| Month-Year | Systolic(n) | Diastolic(n) | Pulse(n) |
|------------|-------------|--------------|----------|

| 5-2023  | 116 (3) | 73 (3) | 95 (1711)   |
|---------|---------|--------|-------------|
| 4-2023  | 115 (2) | 71 (2) | 108 (14336) |
| 3-2023  | 119 (6) | 79 (6) | 108 (22058) |
| 2-2023  | 122 (6) | 78 (6) | 105 (10374) |
| 1-2023  | 118 (3) | 75 (3) | 107 (14699) |
| 12-2022 | 130 (1) | 82 (1) | 96 (4637)   |
| 11-2022 | 126 (4) | 80 (4) | 115 (8124)  |
| 10-2022 | 121 (7) | 77 (7) | 118 (20105) |
| 7-2022  | 112 (1) | 72 (1) | 87 (471)    |
| 6-2022  | 112 (1) | 73 (1) | 75 (1)      |
| 4-2022  | 120 (1) | 78 (1) | 98 (152)    |
| 3-2022  | 110 (1) | 60 (1) | 108 (6270)  |