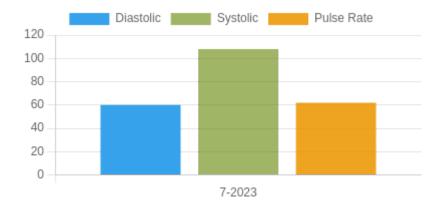

### **Blood Pressure Averages**

### **Blood Pressure Averages:: Quaterly**

| Quarter-Year | Systolic(n) | Diastolic(n) | Pulse(n) |  |
|--------------|-------------|--------------|----------|--|
| 7-2023       | 108 (1)     | 60 (1)       | 62 (1)   |  |