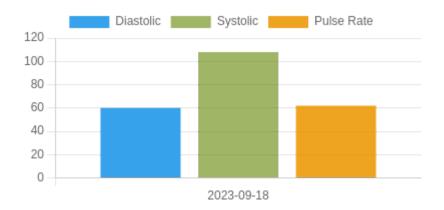

### **Blood Pressure Averages**

#### **Blood Pressure Averages::Weekly**

| Week      | Systolic(n) | Diastolic(n) | Pulse(n) |
|-----------|-------------|--------------|----------|
| 18-9-2023 | 108 (1)     | 60 (1)       | 62 (1)   |