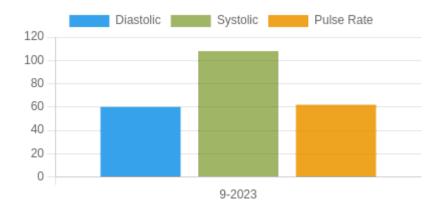

### **Blood Pressure Averages**

### **Blood Pressure Averages:: Monthly**

| Month-Year | Systolic(n) | Diastolic(n) | Pulse(n) |  |
|------------|-------------|--------------|----------|--|
| 9-2023     | 108 (1)     | 60 (1)       | 62 (1)   |  |