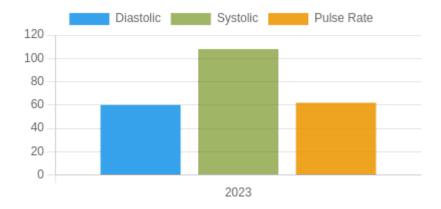

### **Blood Pressure Averages**

### **Blood Pressure Averages:: Yearly**

| Year | Systolic(n) | Diastolic(n) | Pulse(n) |
|------|-------------|--------------|----------|
| 2023 | 108 (1)     | 60 (1)       | 62 (1)   |