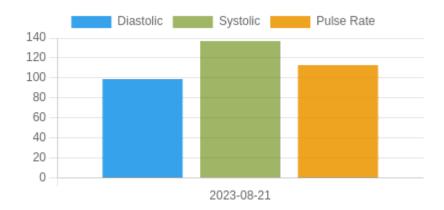

#### **Blood Pressure Averages::Weekly**

| Week      | Systolic(n) | Diastolic(n) | Pulse(n) |
|-----------|-------------|--------------|----------|
| 21-8-2023 | 137 (1)     | 99 (1)       | 113 (1)  |