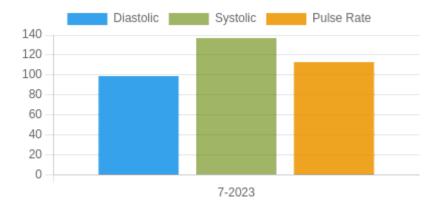

#### **Blood Pressure Averages:: Quaterly**

| Quarter-Year | Systolic(n) | Diastolic(n) | Pulse(n) |
|--------------|-------------|--------------|----------|
| 7-2023       | 137 (1)     | 99 (1)       | 113 (1)  |