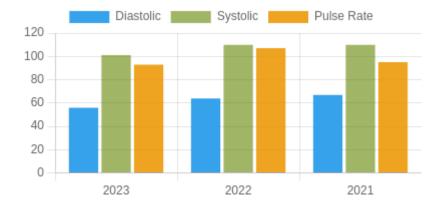

### **Blood Pressure Averages:: Yearly**

| Year | Systolic(n) | Diastolic(n) | Pulse(n) |
|------|-------------|--------------|----------|
|------|-------------|--------------|----------|

| 2023 | 101 (8)  | 56 (8)  | 93 (8)   |
|------|----------|---------|----------|
| 2022 | 110 (22) | 64 (22) | 107 (22) |
| 2021 | 110 (71) | 67 (71) | 95 (71)  |