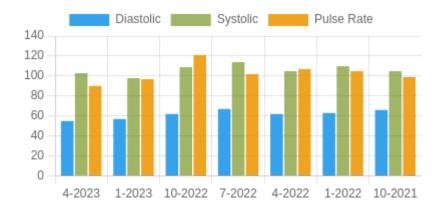

### **Blood Pressure Averages:: Quaterly**

| Quarter-Year | Systolic(n) | Diastolic(n) | Pulse(n) |
|--------------|-------------|--------------|----------|
| 4-2023       | 103 (4)     | 55 (4)       | 90 (4)   |
| 1-2023       | 98 (4)      | 57 (4)       | 97 (4)   |
| 10-2022      | 109 (3)     | 62 (3)       | 121 (3)  |
| 7-2022       | 114 (6)     | 67 (6)       | 102 (6)  |
| 4-2022       | 105 (5)     | 62 (5)       | 107 (5)  |
| 1-2022       | 110 (8)     | 63 (8)       | 105 (8)  |
| 10-2021      | 105 (5)     | 66 (5)       | 99 (5)   |