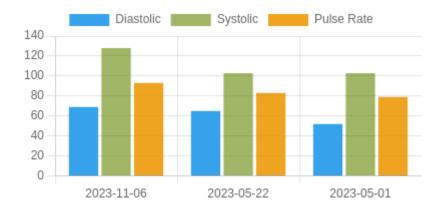

#### **Blood Pressure Averages::Weekly**

| Week      | Systolic(n) | Diastolic(n) | Pulse(n) |
|-----------|-------------|--------------|----------|
| 6-11-2023 | 128 (1)     | 69 (1)       | 93 (1)   |
| 22-5-2023 | 103 (1)     | 65 (1)       | 83 (1)   |
| 1-5-2023  | 103 (1)     | 52 (1)       | 79 (1)   |