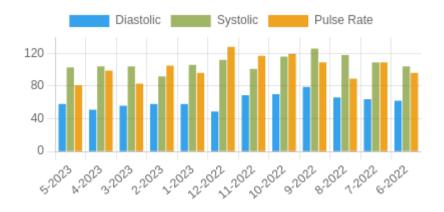

#### **Blood Pressure Averages:: Monthly**

| Month-Year | Systolic(n) | Diastolic(n) | Pulse(n) |  |
|------------|-------------|--------------|----------|--|
| 5-2023     | 103 (2)     | 58 (2)       | 81 (2)   |  |
| 4-2023     | 104 (2)     | 51 (2)       | 99 (2)   |  |

| 3-2023  | 104 (1) | 56 (1) | 83 (1)  |
|---------|---------|--------|---------|
| 2-2023  | 92 (2)  | 58 (2) | 105 (2) |
| 1-2023  | 106 (1) | 58 (1) | 96 (1)  |
| 12-2022 | 112 (1) | 49 (1) | 128 (1) |
| 11-2022 | 101 (1) | 69 (1) | 117 (1) |
| 10-2022 | 116 (1) | 70 (1) | 119 (1) |
| 9-2022  | 126 (1) | 79 (1) | 109 (1) |
| 8-2022  | 118 (2) | 66 (2) | 89 (2)  |
| 7-2022  | 109 (3) | 64 (3) | 109 (3) |
| 6-2022  | 104 (2) | 62 (2) | 96 (2)  |