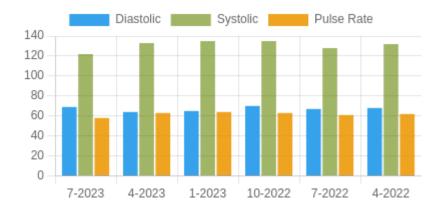

### **Blood Pressure Averages:: Quaterly**

| Quarter-Year | Systolic(n)     | Diastolic(n) | Pulse(n) |
|--------------|-----------------|--------------|----------|
| 7-2023       | 122 (9)         | 69 (9)       | 58 (9)   |
| 4-2023       | 133 (9)         | 64 (9)       | 63 (9)   |
| 1-2023       | 135 (14)        | 65 (14)      | 64 (14)  |
| 10-2022      | 135 (16)        | 70 (16)      | 63 (16)  |
| 7-2022       | 128 (16)        | 67 (16)      | 61 (16)  |
| 4-2022       | 4-2022 132 (18) |              | 62 (18)  |