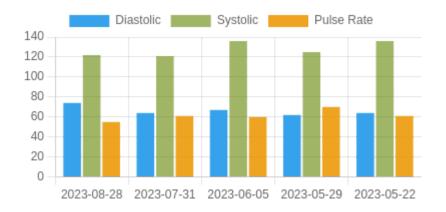

### **Blood Pressure Averages**

#### **Blood Pressure Averages::Weekly**

| Week      | Systolic(n) | Diastolic(n) | Pulse(n) |
|-----------|-------------|--------------|----------|
| 28-8-2023 | 122 (5)     | 74 (5)       | 55 (5)   |
| 31-7-2023 | 121 (4)     | 64 (4)       | 61 (4)   |
| 5-6-2023  | 136 (2)     | 67 (2)       | 60 (2)   |
| 29-5-2023 | 125 (2)     | 62 (2)       | 70 (2)   |
| 22-5-2023 | 136 (5)     | 64 (5)       | 61 (5)   |