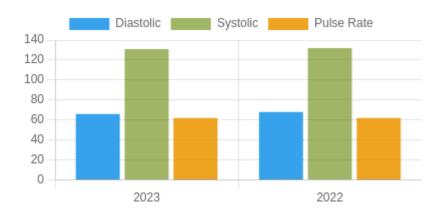

### **Blood Pressure Averages:: Yearly**

| Year | Systolic(n) | Diastolic(n) | Pulse(n) |
|------|-------------|--------------|----------|
| 2023 | 131 (32)    | 66 (32)      | 62 (32)  |
| 2022 | 132 (50)    | 68 (50)      | 62 (50)  |