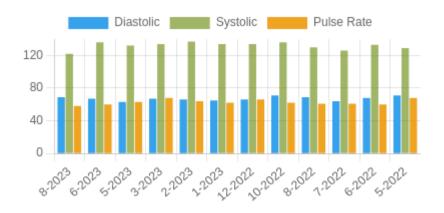

#### **Blood Pressure Averages:: Monthly**

|  | Month-Year | Systolic(n) | Diastolic(n) | Pulse(n) |
|--|------------|-------------|--------------|----------|
|--|------------|-------------|--------------|----------|

| 8-2023  | 122 (9)  | 69 (9)  | 58 (9)  |
|---------|----------|---------|---------|
| 6-2023  | 136 (2)  | 67 (2)  | 60 (2)  |
| 5-2023  | 132 (7)  | 63 (7)  | 63 (7)  |
| 3-2023  | 134 (2)  | 67 (2)  | 68 (2)  |
| 2-2023  | 137 (5)  | 66 (5)  | 64 (5)  |
| 1-2023  | 134 (7)  | 65 (7)  | 62 (7)  |
| 12-2022 | 134 (3)  | 66 (3)  | 66 (3)  |
| 10-2022 | 136 (13) | 71 (13) | 62 (13) |
| 8-2022  | 130 (8)  | 69 (8)  | 61 (8)  |
| 7-2022  | 126 (8)  | 64 (8)  | 61 (8)  |
| 6-2022  | 133 (14) | 68 (14) | 60 (14) |
| 5-2022  | 129 (4)  | 71 (4)  | 68 (4)  |