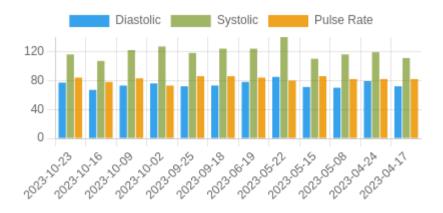

### **Blood Pressure Averages**

#### **Blood Pressure Averages::Weekly**

| Week       | Systolic(n) | Diastolic(n) | Pulse(n) |
|------------|-------------|--------------|----------|
| 23-10-2023 | 116 (2)     | 77 (2)       | 84 (2)   |
| 16-10-2023 | 107 (1)     | 67 (1)       | 78 (1)   |
| 9-10-2023  | 122 (3)     | 73 (3)       | 83 (3)   |
| 2-10-2023  | 127 (1)     | 76 (1)       | 73 (1)   |
| 25-9-2023  | 118 (1)     | 72 (1)       | 86 (1)   |
| 18-9-2023  | 124 (1)     | 73 (1)       | 86 (1)   |
| 19-6-2023  | 124 (1)     | 78 (1)       | 84 (1)   |
| 22-5-2023  | 140 (1)     | 85 (1)       | 80 (1)   |
| 15-5-2023  | 110 (1)     | 71 (1)       | 86 (1)   |
| 8-5-2023   | 116 (2)     | 70 (2)       | 82 (2)   |
| 24-4-2023  | 119 (1)     | 79 (1)       | 82 (1)   |
| 17-4-2023  | 111 (1)     | 72 (1)       | 82 (1)   |