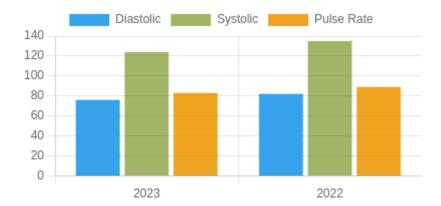

### **Blood Pressure Averages**

#### **Blood Pressure Averages:: Yearly**

| Year | Systolic(n) | Diastolic(n) | Pulse(n) |
|------|-------------|--------------|----------|
| 2023 | 124 (45)    | 76 (45)      | 83 (45)  |
| 2022 | 135 (5)     | 82 (5)       | 89 (5)   |