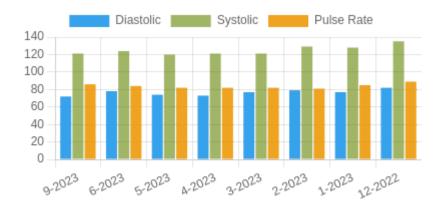

### **Blood Pressure Averages**

#### **Blood Pressure Averages:: Monthly**

| Month-Year | Systolic(n) | Diastolic(n) | Pulse(n) |
|------------|-------------|--------------|----------|
| 9-2023     | 121 (2)     | 72 (2)       | 86 (2)   |
| 6-2023     | 124 (1)     | 78 (1)       | 84 (1)   |
| 5-2023     | 120 (4)     | 74 (4)       | 82 (4)   |
| 4-2023     | 121 (8)     | 73 (8)       | 82 (8)   |
| 3-2023     | 121 (12)    | 77 (12)      | 82 (12)  |
| 2-2023     | 129 (4)     | 79 (4)       | 81 (4)   |
| 1-2023     | 128 (14)    | 77 (14)      | 85 (14)  |
| 12-2022    | 135 (5)     | 82 (5)       | 89 (5)   |