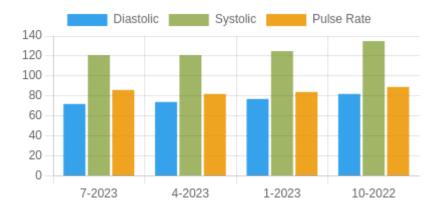

### **Blood Pressure Averages**

### **Blood Pressure Averages:: Quaterly**

| Quarter-Year | Systolic(n) | Diastolic(n) | Pulse(n) |
|--------------|-------------|--------------|----------|
| 7-2023       | 121 (2)     | 72 (2)       | 86 (2)   |
| 4-2023       | 121 (13)    | 74 (13)      | 82 (13)  |
| 1-2023       | 125 (30)    | 77 (30)      | 84 (30)  |
| 10-2022      | 135 (5)     | 82 (5)       | 89 (5)   |