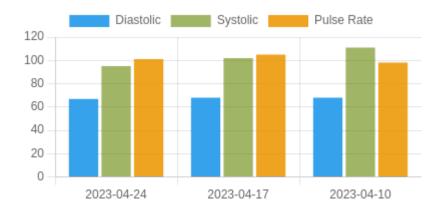

#### **Blood Pressure Averages::Weekly**

| Week      | Systolic(n) | Diastolic(n) | Pulse(n) |
|-----------|-------------|--------------|----------|
| 24-4-2023 | 95 (1)      | 67 (1)       | 101 (1)  |
| 17-4-2023 | 102 (1)     | 68 (1)       | 105 (1)  |
| 10-4-2023 | 111 (2)     | 68 (2)       | 98 (2)   |