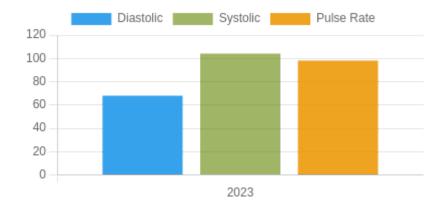

### **Blood Pressure Averages:: Yearly**

| Year | Systolic(n) | Diastolic(n) | Pulse(n)  |
|------|-------------|--------------|-----------|
| 2023 | 104 (4)     | 68 (4)       | 98 (4434) |