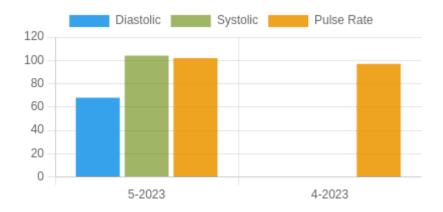

#### **Blood Pressure Averages:: Monthly**

| Month-Year | Systolic(n) | Diastolic(n) | Pulse(n)   |  |
|------------|-------------|--------------|------------|--|
| 5-2023     | 104 (4)     | 68 (4)       | 102 (1282) |  |
| 4-2023     | 0 (0)       | 0 (0)        | 97 (3152)  |  |