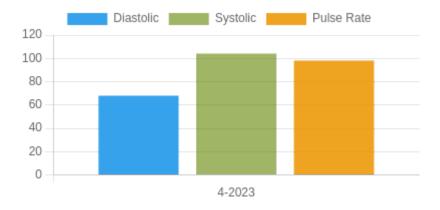

#### **Blood Pressure Averages:: Quaterly**

| Quarter-Year | Systolic(n) | Diastolic(n) | Pulse(n)  |
|--------------|-------------|--------------|-----------|
| 4-2023       | 104 (4)     | 68 (4)       | 98 (4434) |