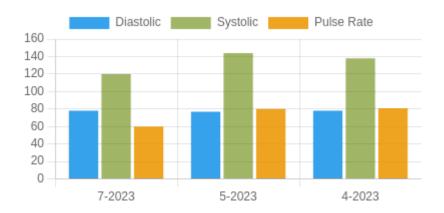

#### **Blood Pressure Averages:: Monthly**

| Month-Year Systolic(n) |         | Diastolic(n) | Pulse(n) |
|------------------------|---------|--------------|----------|
| 7-2023                 | 120 (1) | 78 (1)       | 60 (1)   |
| 5-2023                 | 144 (2) | 77 (2)       | 80 (2)   |
| 4-2023                 | 138 (9) | 78 (9)       | 81 (9)   |