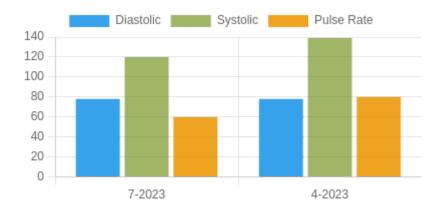

### **Blood Pressure Averages:: Quaterly**

| Quarter-Year | Systolic(n) | Diastolic(n) | Pulse(n) |
|--------------|-------------|--------------|----------|
| 7-2023       | 120 (1)     | 78 (1)       | 60 (1)   |
| 4-2023       | 139 (11)    | 78 (11)      | 80 (11)  |