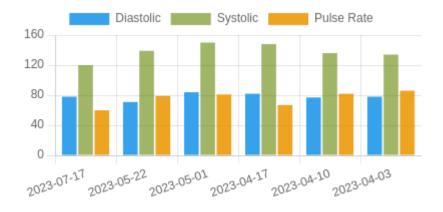

### **Blood Pressure Averages**

#### **Blood Pressure Averages::Weekly**

| Week      | Systolic(n) | Diastolic(n) | Pulse(n) |
|-----------|-------------|--------------|----------|
| 17-7-2023 | 120 (1)     | 78 (1)       | 60 (1)   |
| 22-5-2023 | 139 (1)     | 71 (1)       | 79 (1)   |
| 1-5-2023  | 150 (1)     | 84 (1)       | 81 (1)   |
| 17-4-2023 | 148 (2)     | 82 (2)       | 67 (2)   |
| 10-4-2023 | 136 (2)     | 77 (2)       | 82 (2)   |
| 3-4-2023  | 134 (5)     | 78 (5)       | 86 (5)   |