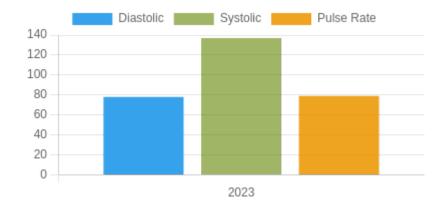

#### **Blood Pressure Averages:: Yearly**

| Year | Systolic(n) | Diastolic(n) | Pulse(n) |
|------|-------------|--------------|----------|
| 2023 | 137 (12)    | 78 (12)      | 79 (12)  |