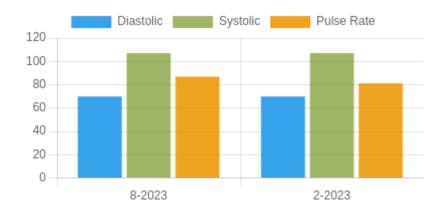

#### **Blood Pressure Averages:: Monthly**

| Month-Year | Systolic(n) | Diastolic(n) | Pulse(n) |  |
|------------|-------------|--------------|----------|--|
| 8-2023     | 107 (1)     | 70 (1)       | 87 (1)   |  |
| 2-2023     | 107 (1)     | 70 (1)       | 81 (1)   |  |