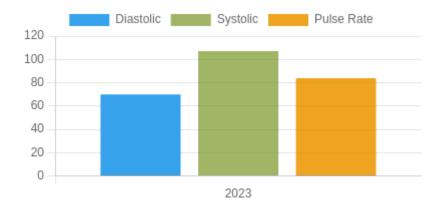

#### **Blood Pressure Averages:: Yearly**

| Year | Systolic(n) | Diastolic(n) | Pulse(n) |
|------|-------------|--------------|----------|
| 2023 | 107 (2)     | 70 (2)       | 84 (2)   |