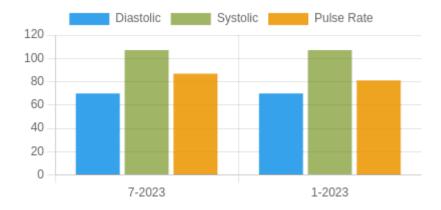

#### **Blood Pressure Averages:: Quaterly**

| Quarter-Year | Systolic(n) | Diastolic(n) | Pulse(n) |
|--------------|-------------|--------------|----------|
| 7-2023       | 107 (1)     | 70 (1)       | 87 (1)   |
| 1-2023       | 107 (1)     | 70 (1)       | 81 (1)   |