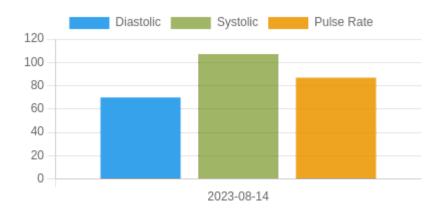

#### **Blood Pressure Averages::Weekly**

| I | Week      | Systolic(n) | Diastolic(n) | Pulse(n) |
|---|-----------|-------------|--------------|----------|
|   | 14-8-2023 | 107 (1)     | 70 (1)       | 87 (1)   |