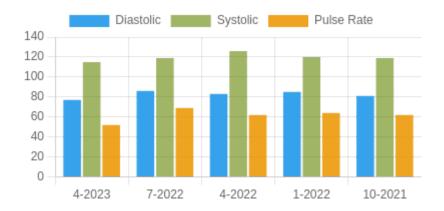

### **Blood Pressure Averages:: Quaterly**

| Quarter-Year | Systolic(n) | Diastolic(n) | Pulse(n) |
|--------------|-------------|--------------|----------|
| 4-2023       | 115 (2)     | 77 (2)       | 52 (2)   |
| 7-2022       | 119 (1)     | 86 (1)       | 69 (1)   |
| 4-2022       | 126 (1)     | 83 (1)       | 62 (1)   |
| 1-2022       | 120 (12)    | 85 (12)      | 64 (12)  |
| 10-2021      | 119 (9)     | 81 (9)       | 62 (9)   |