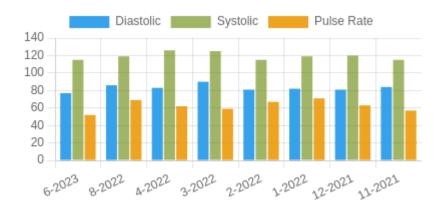

#### **Blood Pressure Averages:: Monthly**

| Month-Year | Systolic(n) | Diastolic(n) | Pulse(n) |
|------------|-------------|--------------|----------|
| 6-2023     | 115 (2)     | 77 (2)       | 52 (2)   |
| 8-2022     | 119 (1)     | 86 (1)       | 69 (1)   |
| 4-2022     | 126 (1)     | 83 (1)       | 62 (1)   |
| 3-2022     | 125 (5)     | 90 (5)       | 59 (5)   |

| 2-2022  | 115 (4) | 81 (4) | 67 (4) |
|---------|---------|--------|--------|
| 1-2022  | 119 (3) | 82 (3) | 71 (3) |
| 12-2021 | 120 (8) | 81 (8) | 63 (8) |
| 11-2021 | 115 (1) | 84 (1) | 57 (1) |