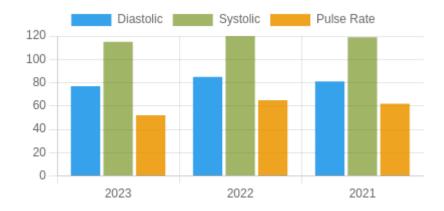

### **Blood Pressure Averages:: Yearly**

| Year | Systolic(n) | Diastolic(n) | Pulse(n) |
|------|-------------|--------------|----------|
| 2023 | 115 (2)     | 77 (2)       | 52 (2)   |
| 2022 | 120 (14)    | 85 (14)      | 65 (14)  |
| 2021 | 119 (9)     | 81 (9)       | 62 (9)   |