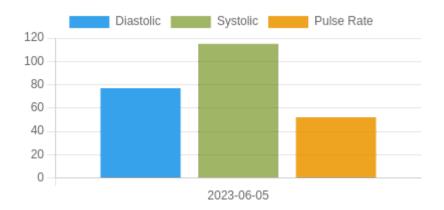

#### **Blood Pressure Averages::Weekly**

| Week     | Systolic(n) | Diastolic(n) | Pulse(n) |
|----------|-------------|--------------|----------|
| 5-6-2023 | 115 (2)     | 77 (2)       | 52 (2)   |