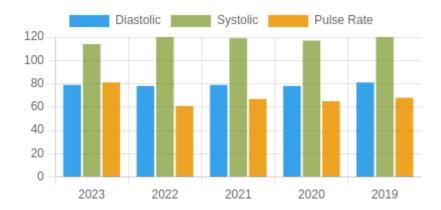

#### **Blood Pressure Averages:: Yearly**

| Year | Systolic(n) | Diastolic(n) | Pulse(n) |
|------|-------------|--------------|----------|
| 2023 | 114 (1)     | 79 (1)       | 81 (1)   |
| 2022 | 120 (2)     | 78 (2)       | 61 (2)   |
| 2021 | 119 (13)    | 79 (13)      | 67 (13)  |
| 2020 | 117 (19)    | 78 (19)      | 65 (19)  |
| 2019 | 120 (48)    | 81 (48)      | 68 (48)  |