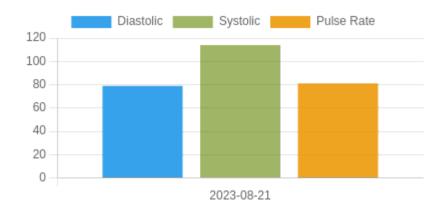

#### **Blood Pressure Averages::Weekly**

| Week              | Systolic(n) | Diastolic(n) | Pulse(n) |
|-------------------|-------------|--------------|----------|
| 21-8-2023 114 (1) |             | 79 (1)       | 81 (1)   |