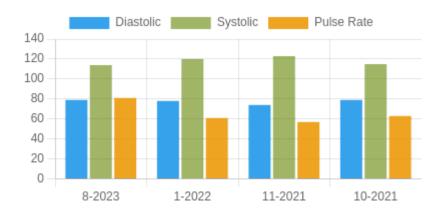

#### **Blood Pressure Averages:: Monthly**

| Month-Year | Systolic(n) | Diastolic(n) | Pulse(n) |  |
|------------|-------------|--------------|----------|--|
| 8-2023     | 114 (1)     | 79 (1)       | 81 (1)   |  |
| 1-2022     | 120 (2)     | 78 (2)       | 61 (2)   |  |
| 11-2021    | 123 (2)     | 74 (2)       | 57 (2)   |  |
| 10-2021    | 115 (1)     | 79 (1)       | 63 (1)   |  |