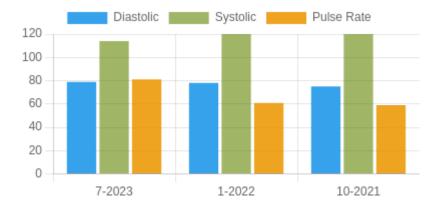

### **Blood Pressure Averages:: Quaterly**

| Quarter-Year | Systolic(n) | Diastolic(n) | Pulse(n) |
|--------------|-------------|--------------|----------|
| 7-2023       | 114 (1)     | 79 (1)       | 81 (1)   |
| 1-2022       | 120 (2)     | 78 (2)       | 61 (2)   |
| 10-2021      | 120 (3)     | 75 (3)       | 59 (3)   |