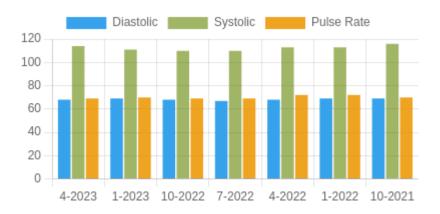

### **Blood Pressure Averages:: Quaterly**

| Quarter-Year | Systolic(n) | Diastolic(n) | Pulse(n) |
|--------------|-------------|--------------|----------|
| 4-2023       | 114 (8)     | 68 (8)       | 69 (8)   |
| 1-2023       | 111 (13)    | 69 (13)      | 70 (13)  |
| 10-2022      | 110 (13)    | 68 (13)      | 69 (13)  |
| 7-2022       | 110 (10)    | 67 (10)      | 69 (10)  |
| 4-2022       | 113 (12)    | 68 (12)      | 72 (12)  |
| 1-2022       | 113 (14)    | 69 (14)      | 72 (14)  |
| 10-2021      | 116 (12)    | 69 (12)      | 70 (12)  |