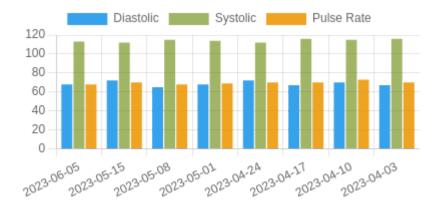

#### **Blood Pressure Averages::Weekly**

| Week      | Systolic(n) | Diastolic(n) | Pulse(n) |
|-----------|-------------|--------------|----------|
| 5-6-2023  | 113 (1)     | 68 (1)       | 68 (1)   |
| 15-5-2023 | 112 (1)     | 72 (1)       | 70 (1)   |
| 8-5-2023  | 115 (1)     | 65 (1)       | 68 (1)   |
| 1-5-2023  | 114 (1)     | 68 (1)       | 69 (1)   |
| 24-4-2023 | 112 (1)     | 72 (1)       | 70 (1)   |
| 17-4-2023 | 116 (1)     | 67 (1)       | 70 (1)   |
| 10-4-2023 | 115 (1)     | 70 (1)       | 73 (1)   |
| 3-4-2023  | 116 (1)     | 67 (1)       | 70 (1)   |