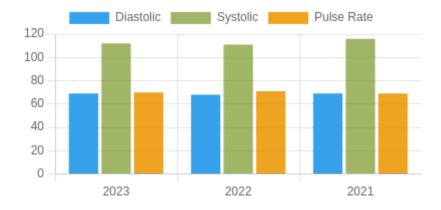

#### **Blood Pressure Averages:: Yearly**

| Year | Systolic(n) | Diastolic(n) | Pulse(n) |
|------|-------------|--------------|----------|
| 2023 | 112 (21)    | 69 (21)      | 70 (21)  |
| 2022 | 111 (49)    | 68 (49)      | 71 (49)  |
| 2021 | 116 (24)    | 69 (24)      | 69 (24)  |