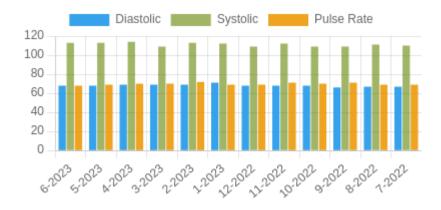

**Blood Pressure Averages:: Monthly** 

| Month-Year | Month-Year Systolic(n) |        | Pulse(n) |
|------------|------------------------|--------|----------|
| 6-2023     | 113 (1)                | 68 (1) | 68 (1)   |
| 5-2023     | 113 (3)                | 68 (3) | 69 (3)   |
| 4-2023     | 114 (4)                | 69 (4) | 70 (4)   |
| 3-2023     | 109 (5)                | 69 (5) | 70 (5)   |
| 2-2023     | 113 (4)                | 69 (4) | 72 (4)   |
| 1-2023     | 112 (4)                | 71 (4) | 69 (4)   |
| 12-2022    | 109 (5)                | 68 (5) | 69 (5)   |
| 11-2022    | 112 (4)                | 68 (4) | 71 (4)   |
| 10-2022    | 109 (4)                | 68 (4) | 70 (4)   |
| 9-2022     | 9-2022 109 (1)         |        | 71 (1)   |
| 8-2022     | 111 (4)                | 67 (4) | 69 (4)   |
| 7-2022     | 110 (5)                | 67 (5) | 69 (5)   |