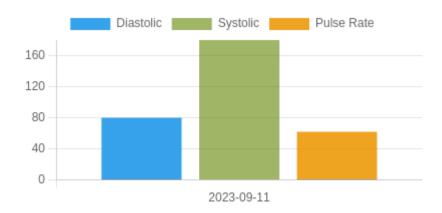

#### **Blood Pressure Averages::Weekly**

| Week      | Systolic(n) | Diastolic(n) | Pulse(n) |
|-----------|-------------|--------------|----------|
| 11-9-2023 | 180 (1)     | 80 (1)       | 62 (1)   |