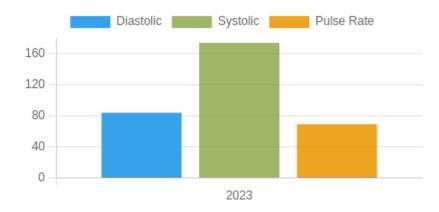

### **Blood Pressure Averages:: Yearly**

| Year | Systolic(n) | Diastolic(n) | Pulse(n) |
|------|-------------|--------------|----------|
| 2023 | 174 (2)     | 84 (2)       | 69 (2)   |