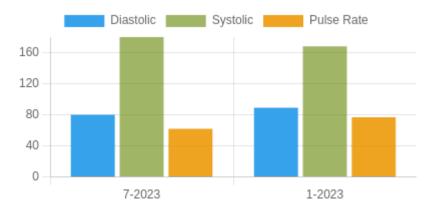

### **Blood Pressure Averages:: Quaterly**

| Quarter-Year | Systolic(n) | Diastolic(n) | Pulse(n) |
|--------------|-------------|--------------|----------|
| 7-2023       | 180 (1)     | 80 (1)       | 62 (1)   |
| 1-2023       | 168 (1)     | 89 (1)       | 77 (1)   |