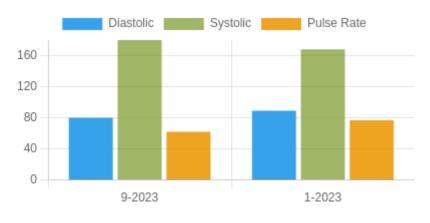

#### **Blood Pressure Averages:: Monthly**

| Month-Year | Systolic(n) | Diastolic(n) | Pulse(n) |
|------------|-------------|--------------|----------|
| 9-2023     | 180 (1)     | 80 (1)       | 62 (1)   |
| 1-2023     | 168 (1)     | 89 (1)       | 77 (1)   |