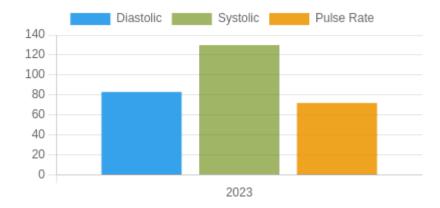

#### **Blood Pressure Averages**

**Blood Pressure Averages:: Yearly** 

| Year | Systolic(n) | Diastolic(n) | Pulse(n)   |
|------|-------------|--------------|------------|
| 2023 | 130 (25)    | 83 (25)      | 72 (33295) |