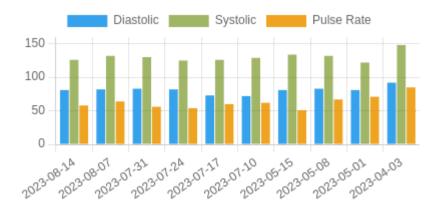

#### **Blood Pressure Averages**

#### **Blood Pressure Averages::Weekly**

| Week      | Systolic(n) | Diastolic(n) | Pulse(n) |
|-----------|-------------|--------------|----------|
| 14-8-2023 | 126 (1)     | 81 (1)       | 58 (1)   |
| 7-8-2023  | 132 (1)     | 82 (1)       | 64 (1)   |
| 31-7-2023 | 130 (3)     | 83 (3)       | 56 (3)   |
| 24-7-2023 | 125 (3)     | 82 (3)       | 54 (3)   |
| 17-7-2023 | 126 (1)     | 73 (1)       | 60 (1)   |
| 10-7-2023 | 129 (1)     | 72 (1)       | 62 (1)   |
| 15-5-2023 | 134 (1)     | 81 (1)       | 51 (1)   |
| 8-5-2023  | 132 (5)     | 83 (5)       | 67 (5)   |
| 1-5-2023  | 122 (3)     | 81 (3)       | 71 (3)   |
| 3-4-2023  | 148 (1)     | 92 (1)       | 85 (1)   |