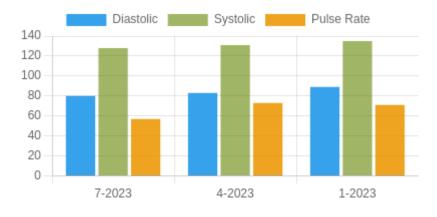

#### **Blood Pressure Averages**

#### **Blood Pressure Averages:: Quaterly**

| Quarter-Year | Systolic(n) | Diastolic(n) | Pulse(n)   |
|--------------|-------------|--------------|------------|
| 7-2023       | 128 (10)    | 80 (10)      | 57 (10)    |
| 4-2023       | 131 (10)    | 83 (10)      | 73 (28094) |
| 1-2023       | 135 (5)     | 89 (5)       | 71 (5191)  |