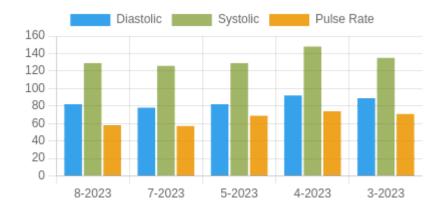

#### **Blood Pressure Averages**

#### **Blood Pressure Averages:: Monthly**

| Month-Year | Systolic(n) | Diastolic(n) | Pulse(n)   |
|------------|-------------|--------------|------------|
| 8-2023     | 129 (5)     | 82 (5)       | 58 (5)     |
| 7-2023     | 126 (5)     | 78 (5)       | 57 (5)     |
| 5-2023     | 129 (9)     | 82 (9)       | 69 (7669)  |
| 4-2023     | 148 (1)     | 92 (1)       | 74 (20425) |
| 3-2023     | 135 (5)     | 89 (5)       | 71 (5191)  |