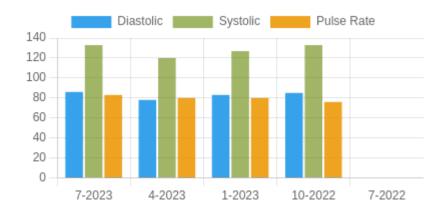

### **Blood Pressure Averages**

### **Blood Pressure Averages:: Quaterly**

| Quarter-Year | Systolic(n) | Diastolic(n) | Pulse(n)   |
|--------------|-------------|--------------|------------|
| 7-2023       | 133 (22)    | 86 (22)      | 83 (17464) |
| 4-2023       | 120 (40)    | 78 (40)      | 80 (56210) |
| 1-2023       | 127 (51)    | 83 (51)      | 80 (24430) |
| 10-2022      | 133 (43)    | 85 (43)      | 76 (90)    |
| 7-2022       | 0 (0)       | 0 (0)        | 0 (0)      |