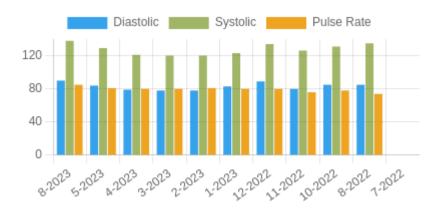

### **Blood Pressure Averages**

#### **Blood Pressure Averages:: Monthly**

| Month-Year | Systolic(n) | Diastolic(n) | Pulse(n) |
|------------|-------------|--------------|----------|

| 8-2023  | 138 (9)  | 90 (9)  | 85 (8580)  |
|---------|----------|---------|------------|
| 5-2023  | 129 (13) | 84 (13) | 81 (8884)  |
| 4-2023  | 121 (17) | 79 (17) | 80 (20678) |
| 3-2023  | 120 (12) | 78 (12) | 80 (17510) |
| 2-2023  | 120 (11) | 78 (11) | 81 (18022) |
| 1-2023  | 123 (18) | 83 (18) | 80 (14544) |
| 12-2022 | 134 (14) | 89 (14) | 80 (9848)  |
| 11-2022 | 126 (19) | 80 (19) | 76 (38)    |
| 10-2022 | 131 (21) | 85 (21) | 78 (42)    |
| 8-2022  | 135 (22) | 85 (22) | 74 (48)    |
| 7-2022  | 0 (0)    | 0 (0)   | 0 (0)      |