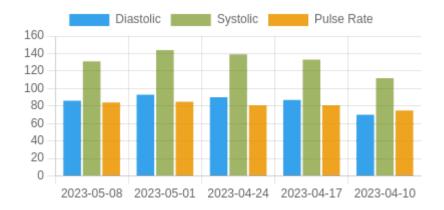

### **Blood Pressure Averages**

#### **Blood Pressure Averages::Weekly**

| Week      | Systolic(n) | Diastolic(n) | Pulse(n) |
|-----------|-------------|--------------|----------|
| 8-5-2023  | 131 (4)     | 86 (4)       | 84 (4)   |
| 1-5-2023  | 144 (5)     | 93 (5)       | 85 (5)   |
| 24-4-2023 | 139 (7)     | 90 (7)       | 81 (7)   |
| 17-4-2023 | 133 (2)     | 87 (2)       | 81 (2)   |
| 10-4-2023 | 112 (4)     | 70 (4)       | 75 (4)   |