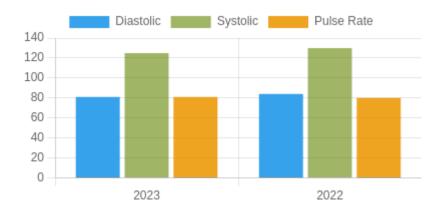

### **Blood Pressure Averages**

#### **Blood Pressure Averages:: Yearly**

| Year | Systolic(n) | Diastolic(n) | Pulse(n)   |
|------|-------------|--------------|------------|
| 2023 | 125 (62)    | 81 (62)      | 81 (73674) |

| - |      |          |         |            |
|---|------|----------|---------|------------|
|   | 2022 | 130 (94) | 84 (94) | 80 (24520) |