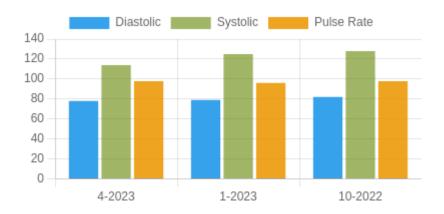

### **Blood Pressure Averages:: Quaterly**

| Quarter-Year | Systolic(n) | Diastolic(n) | Pulse(n)   |
|--------------|-------------|--------------|------------|
| 4-2023       | 114 (2)     | 78 (2)       | 98 (1020)  |
| 1-2023       | 125 (33)    | 79 (33)      | 96 (28387) |
| 10-2022      | 128 (33)    | 82 (33)      | 98 (2995)  |