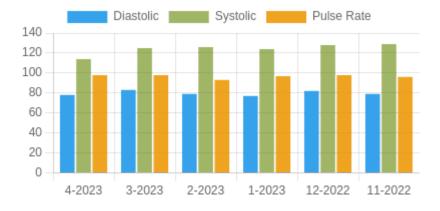

#### **Blood Pressure Averages:: Monthly**

| Month-Year | Systolic(n) | Diastolic(n) | Pulse(n)   |
|------------|-------------|--------------|------------|
| 4-2023     | 114 (2)     | 78 (2)       | 98 (1020)  |
| 3-2023     | 125 (6)     | 83 (6)       | 98 (10506) |
| 2-2023     | 126 (13)    | 79 (13)      | 93 (9447)  |

| 1-2023  | 124 (14) | 77 (14) | 97 (8434) |
|---------|----------|---------|-----------|
| 12-2022 | 128 (30) | 82 (30) | 98 (2992) |
| 11-2022 | 129 (3)  | 79 (3)  | 96 (3)    |