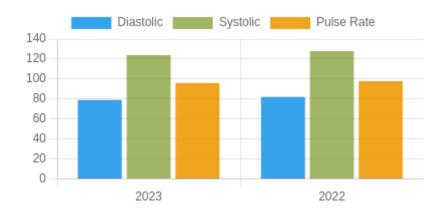

#### **Blood Pressure Averages:: Yearly**

| Year | Systolic(n) | Diastolic(n) | Pulse(n)   |
|------|-------------|--------------|------------|
| 2023 | 124 (35)    | 79 (35)      | 96 (29407) |
| 2022 | 128 (33)    | 82 (33)      | 98 (2995)  |