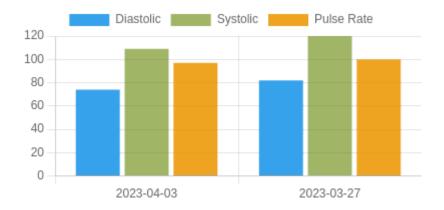

#### **Blood Pressure Averages::Weekly**

| Week      | Systolic(n) | Diastolic(n) | Pulse(n) |
|-----------|-------------|--------------|----------|
| 3-4-2023  | 109 (1)     | 74 (1)       | 97 (1)   |
| 27-3-2023 | 120 (1)     | 82 (1)       | 100 (1)  |