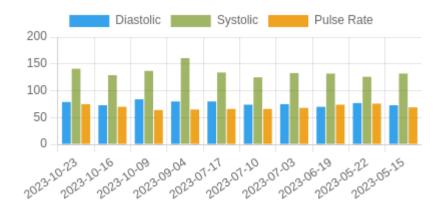

### **Blood Pressure Averages**

**Blood Pressure Averages::Weekly** 

| Week       | Systolic(n) | Diastolic(n) | Pulse(n) |
|------------|-------------|--------------|----------|
| 23-10-2023 | 141 (2)     | 79 (2)       | 75 (2)   |
| 16-10-2023 | 129 (5)     | 73 (5)       | 70 (5)   |
| 9-10-2023  | 137 (1)     | 84 (1)       | 64 (1)   |
| 4-9-2023   | 161 (1)     | 80 (1)       | 65 (1)   |
| 17-7-2023  | 134 (1)     | 80 (1)       | 66 (1)   |
| 10-7-2023  | 125 (2)     | 74 (2)       | 66 (2)   |
| 3-7-2023   | 133 (1)     | 75 (1)       | 68 (1)   |
| 19-6-2023  | 132 (2)     | 70 (2)       | 74 (2)   |
| 22-5-2023  | 126 (3)     | 77 (3)       | 76 (3)   |
| 15-5-2023  | 132 (4)     | 73 (4)       | 69 (4)   |