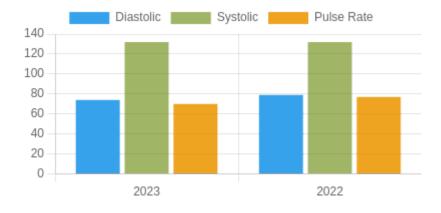

**Blood Pressure Averages:: Yearly** 

| Year | Systolic(n) | Diastolic(n) | Pulse(n)  |
|------|-------------|--------------|-----------|
| 2023 | 132 (14)    | 74 (14)      | 70 (14)   |
| 2022 | 132 (13)    | 79 (13)      | 77 (3559) |