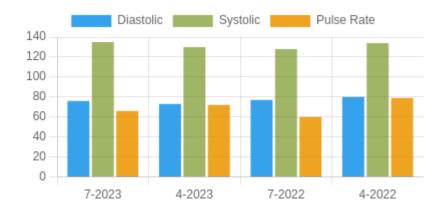

### **Blood Pressure Averages:: Quaterly**

| Quarter-Year | Systolic(n) | Diastolic(n) | Pulse(n)  |
|--------------|-------------|--------------|-----------|
| 7-2023       | 135 (5)     | 76 (5)       | 66 (5)    |
| 4-2023       | 130 (9)     | 73 (9)       | 72 (9)    |
| 7-2022       | 128 (5)     | 77 (5)       | 60 (437)  |
| 4-2022       | 134 (8)     | 80 (8)       | 79 (3122) |