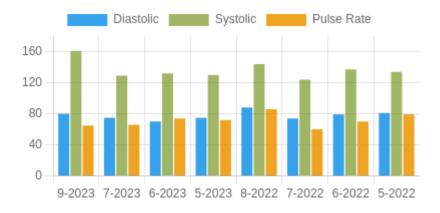

**Blood Pressure Averages:: Monthly** 

| Month-Year | th-Year Systolic(n) Diase |                | Pulse(n)  |
|------------|---------------------------|----------------|-----------|
| 9-2023     | 161 (1)                   | 80 (1)         | 65 (1)    |
| 7-2023     | 129 (4)                   | 129 (4) 75 (4) |           |
| 6-2023     | 132 (2)                   | 70 (2)         | 74 (2)    |
| 5-2023     | 130 (7)                   | 75 (7)         | 72 (7)    |
| 8-2022     | 144 (1)                   | 88 (1)         | 86 (1)    |
| 7-2022     | 124 (4)                   | 74 (4)         | 60 (436)  |
| 6-2022     | 6-2022 137 (2)            |                | 70 (2)    |
| 5-2022     | 134 (6)                   | 81 (6)         | 79 (3120) |