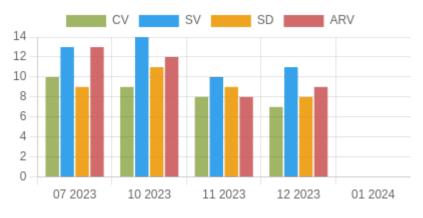

#### **Variability Trends**

#### 1. CV – Coefficient of Variation

2. SV – stroke volume (SV) using arterial blood pressure –SV equaled PP (SBP-DBP) divided by the sum of SBP and DB

- 3. ARV Absolute Real Varibility
- 4. SD Standard Deviation