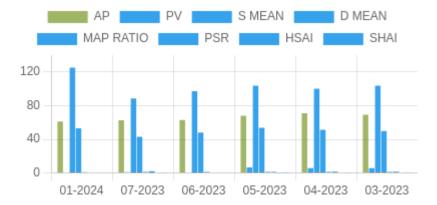

## **Others Trends**

- 1. AP- Advanced Placement
- 2. PV- Proportional Variability
- 3. S Mean- Systolic Mean
- 4. D Mean- Diastolic Mean
- 5. Map PP Ratio- Map Pulse Pressure Ratio
- 6. PSR- Pulse stiffening ratio. (PSR = SBP/DBP or slope of systolic BP/slope of diastolic BP)
- 7. HASI- Home arterial stiffness index
- 8. HSASI- Home Symmetric arterial stiffness index