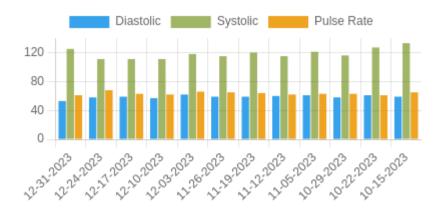

#### **Blood Pressure Averages::Weekly**

| Week       | Systolic(n) | Diastolic(n) | Pulse(n) |
|------------|-------------|--------------|----------|
| 12-31-2023 | 125 (1)     | 53 (1)       | 61 (1)   |
| 12-24-2023 | 111 (7)     | 58 (7)       | 68 (7)   |
| 12-17-2023 | 111 (7)     | 59 (7)       | 63 (7)   |
| 12-10-2023 | 111 (7)     | 57 (7)       | 62 (7)   |
| 12-03-2023 | 118 (7)     | 62 (7)       | 66 (7)   |
| 11-26-2023 | 115 (7)     | 59 (7)       | 65 (7)   |
| 11-19-2023 | 120 (8)     | 59 (8)       | 64 (8)   |
| 11-12-2023 | 115 (8)     | 60 (8)       | 62 (8)   |
| 11-05-2023 | 121 (6)     | 61 (6)       | 63 (6)   |
| 10-29-2023 | 116 (9)     | 58 (9)       | 63 (9)   |
| 10-22-2023 | 127 (7)     | 61 (7)       | 61 (7)   |
| 10-15-2023 | 133 (4)     | 59 (4)       | 65 (4)   |