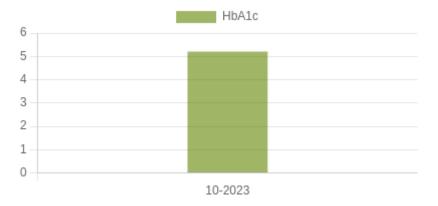

| 19-12-2023 |

## **Reading Trends**



- 1. Systolic and Diastolic Blood Pressure mmHg
- 2. Pulse Beats per minute
- 3. Blood Sugar mg / dl , 45 mg 2.5 mmol / l

#### **Variability Trends**



#### 1. CV – Coefficient of Variation

2. SV – stroke volume (SV) using arterial blood pressure –SV equaled PP (SBP-DBP) divided by the sum of SBP and DB

- 3. ARV Absolute Real Varibility
- 4. SD Standard Deviation

#### **Kalman Trends**



- 1. Mean(Arithmetic Mean) Mean is the average of a set of numbers
- 2. SD Standard Deviation
- 3. V- Variance

#### **AASI Trends**



**1.** AASI: Ambulatory Arterial Stiffness Index (AASI) has been proposed as an indirect and simpler method to estimate the Arterial Stiffness (AS).

#### 2. PP- Pulse pressure

#### **HbA1c Trends**



#### 1. HbA1c stands for glycated hemoglobin



### **CGM Trends**

## **Others Trends**



- 1. AP- Advanced Placement
- 2. PV- Proportional Variability
- 3. S Mean- Systolic Mean
- 4. D Mean- Diastolic Mean
- 5. Map PP Ratio- Map Pulse Pressure Ratio
- 6. PSR- Pulse stiffening ratio. (PSR = SBP/DBP or slope of systolic BP/slope of diastolic BP)
- 7. HASI- Home arterial stiffness index
- 8. HSASI- Home Symmetric arterial stiffness index

# **Terms & Conditions Accepted: YES**

#### **Attention:**

This electronic pdf file contain information intended for the exclusive use of the individual or entity.