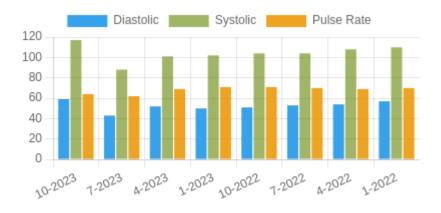

## **Blood Pressure Averages:: Quaterly**

| Quarter-Year | Systolic(n) | Diastolic(n) | Pulse(n) |
|--------------|-------------|--------------|----------|
| 10-2023      | 117 (77)    | 59 (77)      | 64 (77)  |
| 7-2023       | 88 (2)      | 43 (2)       | 62 (2)   |
| 4-2023       | 101 (42)    | 52 (42)      | 69 (42)  |
| 1-2023       | 102 (76)    | 50 (76)      | 71 (76)  |
| 10-2022      | 104 (70)    | 51 (70)      | 71 (70)  |
| 7-2022       | 104 (30)    | 53 (30)      | 70 (30)  |
| 4-2022       | 108 (35)    | 54 (35)      | 69 (35)  |

| 1-2022 | 110 (58) | 57 (58) | 70 (58) |
|--------|----------|---------|---------|