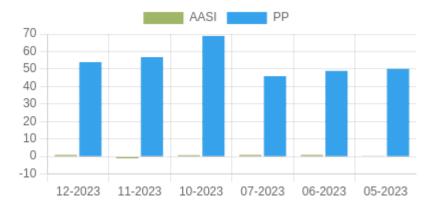

#### **AASI Trends**

**1.** AASI: Ambulatory Arterial Stiffness Index (AASI) has been proposed as an indirect and simpler method to estimate the Arterial Stiffness (AS).

#### 2. PP- Pulse pressure