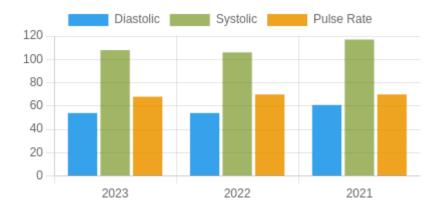

#### **Blood Pressure Averages:: Yearly**

| Year | Systolic(n) | Diastolic(n) | Pulse(n) |
|------|-------------|--------------|----------|
| 2023 | 108 (197)   | 54 (197)     | 68 (197) |
| 2022 | 106 (194)   | 54 (194)     | 70 (194) |
| 2021 | 117 (28)    | 61 (28)      | 70 (28)  |