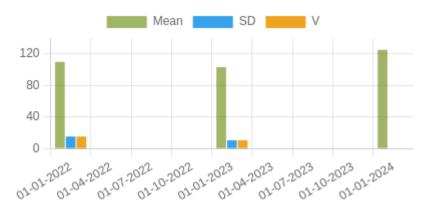

#### **Kalman Trends**

- 1. Mean(Arithmetic Mean) Mean is the average of a set of numbers
- 2. SD Standard Deviation
- 3. V- Variance