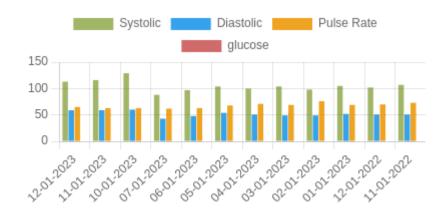

## **Blood Pressure Averages**

#### **Blood Pressure Averages::Weekly**

| Week       | Systolic(n) | Diastolic(n) | Pulse(n) |
|------------|-------------|--------------|----------|
| 12-31-2023 | 125 (1)     | 53 (1)       | 61 (1)   |
| 12-24-2023 | 111 (7)     | 58 (7)       | 68 (7)   |
| 12-17-2023 | 111 (7)     | 59 (7)       | 63 (7)   |
| 12-10-2023 | 111 (7)     | 57 (7)       | 62 (7)   |
| 12-03-2023 | 118 (7)     | 62 (7)       | 66 (7)   |
| 11-26-2023 | 115 (7)     | 59 (7)       | 65 (7)   |
| 11-19-2023 | 120 (8)     | 59 (8)       | 64 (8)   |
| 11-12-2023 | 115 (8)     | 60 (8)       | 62 (8)   |
| 11-05-2023 | 121 (6)     | 61 (6)       | 63 (6)   |
| 10-29-2023 | 116 (9)     | 58 (9)       | 63 (9)   |
| 10-22-2023 | 127 (7)     | 61 (7)       | 61 (7)   |
| 10-15-2023 | 133 (4)     | 59 (4)       | 65 (4)   |

## **Reading Trends**

- 1. Systolic and Diastolic Blood Pressure mmHg
- 2. Pulse Beats per minute
- 3. Blood Sugar mg / dl , 45 mg 2.5 mmol / l