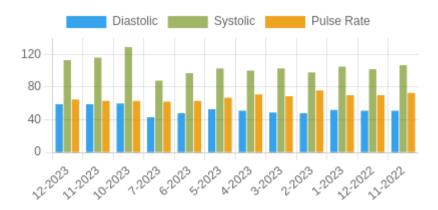

## **Blood Pressure Averages:: Monthly**

| Month-Year | Systolic(n) | Diastolic(n) | Pulse(n) |
|------------|-------------|--------------|----------|
| 12-2023    | 113 (31)    | 59 (31)      | 65 (31)  |
| 11-2023    | 116 (32)    | 59 (32)      | 63 (32)  |
| 10-2023    | 129 (14)    | 60 (14)      | 63 (14)  |
| 7-2023     | 88 (2)      | 43 (2)       | 62 (2)   |
| 6-2023     | 97 (1)      | 48 (1)       | 63 (1)   |
| 5-2023     | 103 (20)    | 53 (20)      | 67 (20)  |
| 4-2023     | 100 (21)    | 51 (21)      | 71 (21)  |
| 3-2023     | 103 (26)    | 49 (26)      | 69 (26)  |
| 2-2023     | 98 (24)     | 48 (24)      | 76 (24)  |
| 1-2023     | 105 (26)    | 52 (26)      | 70 (26)  |
| 12-2022    | 102 (24)    | 51 (24)      | 70 (24)  |
| 11-2022    | 107 (25)    | 51 (25)      | 73 (25)  |