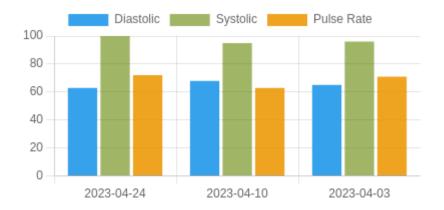

#### **Blood Pressure Averages::Weekly**

| Week      | Systolic(n) | Diastolic(n) | Pulse(n) |
|-----------|-------------|--------------|----------|
| 24-4-2023 | 100 (3)     | 63 (3)       | 72 (3)   |
| 10-4-2023 | 95 (3)      | 68 (3)       | 63 (3)   |
| 3-4-2023  | 96 (7)      | 65 (7)       | 71 (7)   |