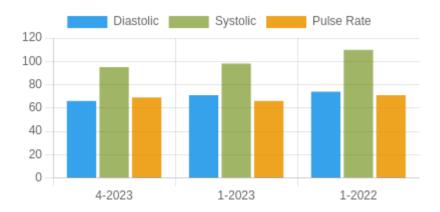

### **Blood Pressure Averages:: Quaterly**

| Quarter-Year | Systolic(n) | Diastolic(n) | Pulse(n) |  |
|--------------|-------------|--------------|----------|--|
| 4-2023       | 95 (18)     | 66 (18)      | 69 (36)  |  |
| 1-2023       | 98 (108)    | 71 (108)     | 66 (216) |  |
| 1-2022       | 110 (4)     | 74 (4)       | 71 (4)   |  |