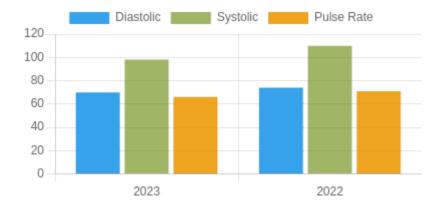

#### **Blood Pressure Averages:: Yearly**

| Year | Systolic(n) | Diastolic(n) | Pulse(n) |
|------|-------------|--------------|----------|
| 2023 | 98 (126)    | 70 (126)     | 66 (252) |
| 2022 | 110 (4)     | 74 (4)       | 71 (4)   |