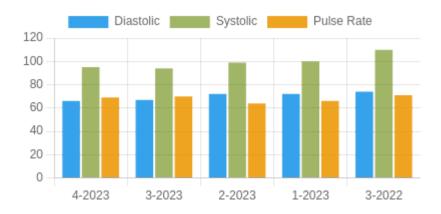

#### **Blood Pressure Averages:: Monthly**

| Month-Year | Systolic(n) | Diastolic(n) | Pulse(n) |  |
|------------|-------------|--------------|----------|--|
| 4-2023     | 95 (18)     | 66 (18)      | 69 (36)  |  |
| 3-2023     | 94 (22)     | 67 (22)      | 70 (44)  |  |

| 2-2023 | 99 (57)  | 72 (57) | 64 (114) |
|--------|----------|---------|----------|
| 1-2023 | 100 (29) | 72 (29) | 66 (58)  |
| 3-2022 | 110 (4)  | 74 (4)  | 71 (4)   |