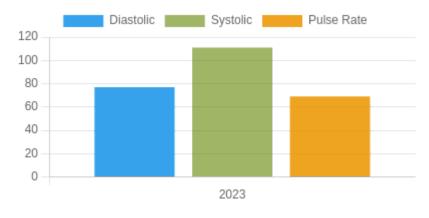

### **Blood Pressure Averages**

#### **Blood Pressure Averages:: Yearly**

| Year | Systolic(n) | Diastolic(n) | Pulse(n) |
|------|-------------|--------------|----------|
| 2023 | 111 (1)     | 77 (1)       | 69 (1)   |