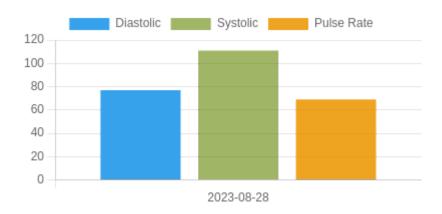

#### **Blood Pressure Averages:: Monthly**

| Month-Year | Systolic(n) | Diastolic(n) | Pulse(n) |  |
|------------|-------------|--------------|----------|--|
| 8-2023     | 111 (1)     | 77 (1)       | 69 (1)   |  |