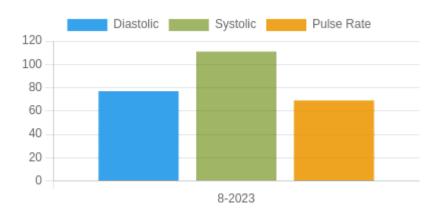

#### **Blood Pressure Averages:: Quaterly**

| Quarter-Year | Systolic(n) | Diastolic(n) | Pulse(n) |  |
|--------------|-------------|--------------|----------|--|
| 7-2023       | 111 (1)     | 77 (1)       | 69 (1)   |  |