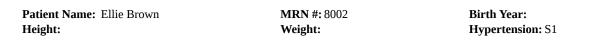

#### **Blood Pressure Averages::Weekly**

| Week      | Systolic(n) | Diastolic(n) | Pulse(n) |  |
|-----------|-------------|--------------|----------|--|
| 28-8-2023 | 111 (1)     | 77 (1)       | 69 (1)   |  |