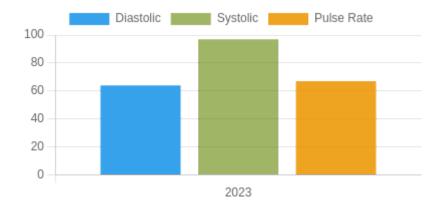

### **Blood Pressure Averages:: Yearly**

| Year | Systolic(n) | Diastolic(n) | Pulse(n) |
|------|-------------|--------------|----------|
| 2023 | 97 (1)      | 64 (1)       | 67 (1)   |