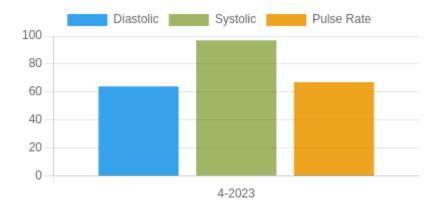

#### **Blood Pressure Averages:: Quaterly**

| Quarter-Year | Systolic(n) | Diastolic(n) | Pulse(n) |
|--------------|-------------|--------------|----------|
| 4-2023       | 97 (1)      | 64 (1)       | 67 (1)   |