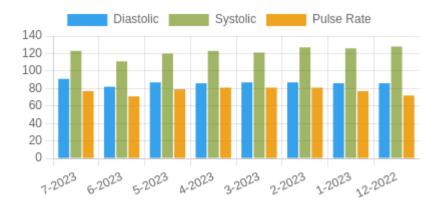

**Blood Pressure Averages:: Monthly** 

| Month-Year | Systolic(n) | Diastolic(n) | Pulse(n) |
|------------|-------------|--------------|----------|
| 7-2023     | 123 (3)     | 91 (3)       | 77 (3)   |
| 6-2023     | 111 (2)     | 82 (2)       | 71 (2)   |
| 5-2023     | 120 (7)     | 87 (7)       | 79 (7)   |
| 4-2023     | 123 (5)     | 86 (5)       | 81 (5)   |
| 3-2023     | 121 (6)     | 87 (6)       | 81 (6)   |
| 2-2023     | 127 (6)     | 87 (6)       | 81 (6)   |
| 1-2023     | 126 (5)     | 86 (5)       | 77 (5)   |
| 12-2022    | 128 (14)    | 86 (14)      | 72 (14)  |