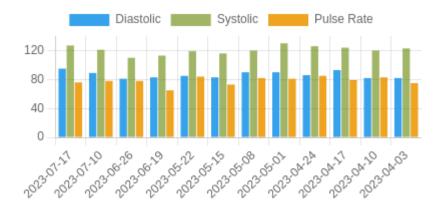

#### **Blood Pressure Averages**

**Blood Pressure Averages::Weekly** 

| Week      | Systolic(n) | Diastolic(n) | Pulse(n) |
|-----------|-------------|--------------|----------|
| 17-7-2023 | 127 (1)     | 95 (1)       | 76 (1)   |
| 10-7-2023 | 121 (2)     | 89 (2)       | 78 (2)   |
| 26-6-2023 | 110 (1)     | 81 (1)       | 78 (1)   |
| 19-6-2023 | 113 (1)     | 83 (1)       | 65 (1)   |
| 22-5-2023 | 119 (1)     | 85 (1)       | 84 (1)   |
| 15-5-2023 | 116 (2)     | 83 (2)       | 73 (2)   |
| 8-5-2023  | 120 (3)     | 90 (3)       | 82 (3)   |
| 1-5-2023  | 130 (1)     | 90 (1)       | 81 (1)   |
| 24-4-2023 | 126 (2)     | 86 (2)       | 85 (2)   |
| 17-4-2023 | 124 (1)     | 93 (1)       | 79 (1)   |
| 10-4-2023 | 120 (1)     | 82 (1)       | 83 (1)   |
| 3-4-2023  | 123 (1)     | 82 (1)       | 75 (1)   |