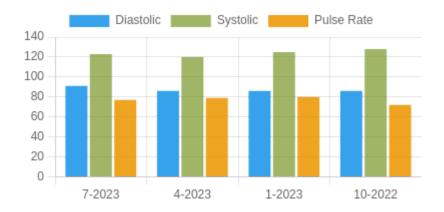

#### **Blood Pressure Averages:: Quaterly**

| Quarter-Year | Systolic(n) | Diastolic(n) | Pulse(n) |
|--------------|-------------|--------------|----------|
| 7-2023       | 123 (3)     | 91 (3)       | 77 (3)   |
| 4-2023       | 120 (14)    | 86 (14)      | 79 (14)  |
| 1-2023       | 125 (17)    | 86 (17)      | 80 (17)  |
| 10-2022      | 128 (14)    | 86 (14)      | 72 (14)  |