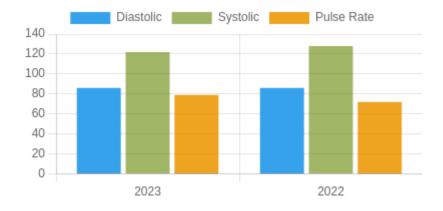

**Blood Pressure Averages:: Yearly** 

| Year | Systolic(n) | Diastolic(n) | Pulse(n) |
|------|-------------|--------------|----------|
| 2023 | 122 (34)    | 86 (34)      | 79 (34)  |
| 2022 | 128 (14)    | 86 (14)      | 72 (14)  |