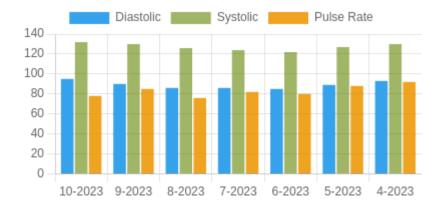

**Blood Pressure Averages:: Monthly** 

| Month-Year | Systolic(n) | Diastolic(n) | Pulse(n) |
|------------|-------------|--------------|----------|
| 10-2023    | 132 (5)     | 95 (5)       | 78 (5)   |
| 9-2023     | 130 (2)     | 90 (2)       | 85 (2)   |
| 8-2023     | 126 (15)    | 86 (15)      | 76 (15)  |
| 7-2023     | 124 (22)    | 86 (22)      | 82 (22)  |
| 6-2023     | 122 (33)    | 85 (33)      | 80 (33)  |
| 5-2023     | 127 (25)    | 89 (25)      | 88 (25)  |
| 4-2023     | 130 (14)    | 93 (14)      | 92 (14)  |