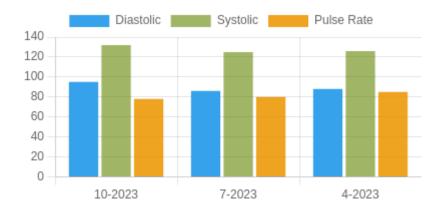

#### **Blood Pressure Averages:: Quaterly**

| Quarter-Year | Systolic(n) | Diastolic(n) | Pulse(n) |
|--------------|-------------|--------------|----------|
| 10-2023      | 132 (5)     | 95 (5)       | 78 (5)   |
| 7-2023       | 125 (39)    | 86 (39)      | 80 (39)  |
| 4-2023       | 126 (72)    | 88 (72)      | 85 (72)  |