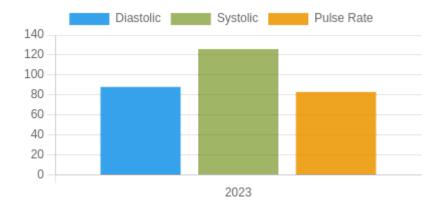

#### **Blood Pressure Averages:: Yearly**

| Year | Systolic(n) | Diastolic(n) | Pulse(n) |
|------|-------------|--------------|----------|
| 2023 | 126 (116)   | 88 (116)     | 83 (116) |