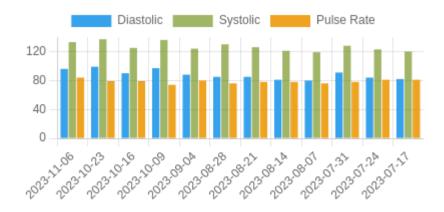

#### **Blood Pressure Averages**

**Blood Pressure Averages::Weekly** 

| Week       | Systolic(n) | Diastolic(n) | Pulse(n) |
|------------|-------------|--------------|----------|
| 6-11-2023  | 133 (2)     | 96 (2)       | 84 (2)   |
| 23-10-2023 | 137 (2)     | 99 (2)       | 79 (2)   |
| 16-10-2023 | 125 (2)     | 90 (2)       | 79 (2)   |
| 9-10-2023  | 136 (1)     | 97 (1)       | 74 (1)   |
| 4-9-2023   | 124 (1)     | 88 (1)       | 80 (1)   |
| 28-8-2023  | 130 (4)     | 85 (4)       | 76 (4)   |
| 21-8-2023  | 126 (3)     | 85 (3)       | 78 (3)   |
| 14-8-2023  | 121 (1)     | 81 (1)       | 78 (1)   |
| 7-8-2023   | 119 (1)     | 80 (1)       | 76 (1)   |
| 31-7-2023  | 128 (7)     | 91 (7)       | 78 (7)   |
| 24-7-2023  | 123 (4)     | 84 (4)       | 81 (4)   |
| 17-7-2023  | 120 (5)     | 82 (5)       | 81 (5)   |