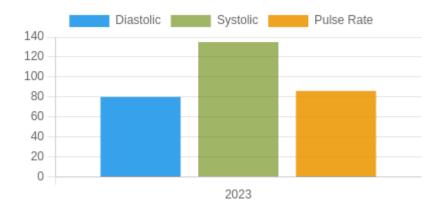

### **Blood Pressure Averages:: Yearly**

| Year | Systolic(n) | Diastolic(n) | Pulse(n) |
|------|-------------|--------------|----------|
| 2023 | 135 (15)    | 80 (15)      | 86 (15)  |