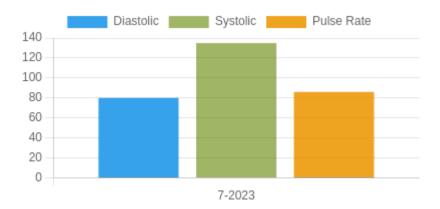

### **Blood Pressure Averages:: Quaterly**

| Quarter-Year | Systolic(n) | Diastolic(n) | Pulse(n) |  |
|--------------|-------------|--------------|----------|--|
| 7-2023       | 135 (15)    | 80 (15)      | 86 (15)  |  |