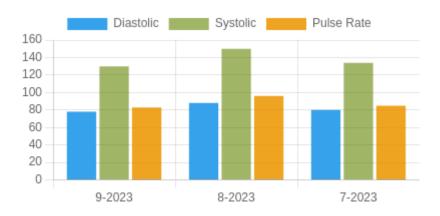

### **Blood Pressure Averages:: Monthly**

| Month-Year | Systolic(n) | Diastolic(n) | Pulse(n) |
|------------|-------------|--------------|----------|
| 9-2023     | 130 (1)     | 78 (1)       | 83 (1)   |
| 8-2023     | 150 (1)     | 88 (1)       | 96 (1)   |
| 7-2023     | 134 (13)    | 80 (13)      | 85 (13)  |