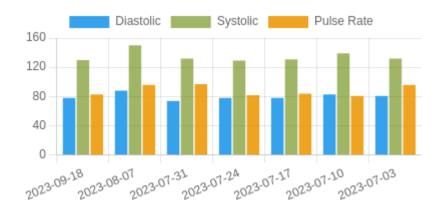

#### **Blood Pressure Averages::Weekly**

| Week      | Systolic(n) | Diastolic(n) | Pulse(n) |
|-----------|-------------|--------------|----------|
| 18-9-2023 | 130 (1)     | 78 (1)       | 83 (1)   |
| 7-8-2023  | 150 (1)     | 88 (1)       | 96 (1)   |
| 31-7-2023 | 132 (1)     | 74 (1)       | 97 (1)   |
| 24-7-2023 | 129 (2)     | 78 (2)       | 82 (2)   |
| 17-7-2023 | 131 (3)     | 78 (3)       | 84 (3)   |
| 10-7-2023 | 139 (5)     | 83 (5)       | 81 (5)   |
| 3-7-2023  | 132 (2)     | 81 (2)       | 96 (2)   |