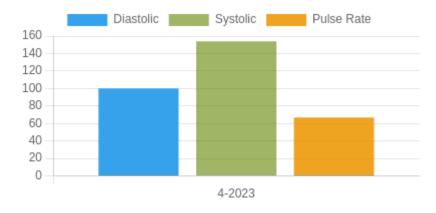

### **Blood Pressure Averages:: Quaterly**

| Quarter-Year | Systolic(n) | Diastolic(n) | Pulse(n) |
|--------------|-------------|--------------|----------|
| 4-2023       | 154 (1)     | 100 (1)      | 67 (1)   |