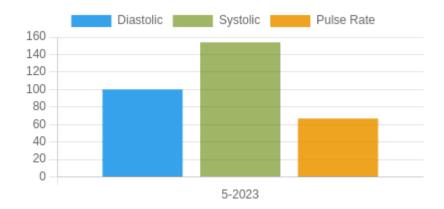

### **Blood Pressure Averages:: Monthly**

| Month-Year | Systolic(n) | Diastolic(n) | Pulse(n) |
|------------|-------------|--------------|----------|
| 5-2023     | 154 (1)     | 100 (1)      | 67 (1)   |