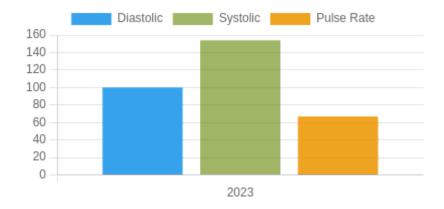

### **Blood Pressure Averages:: Yearly**

| Year | Systolic(n) | Diastolic(n) | Pulse(n) |
|------|-------------|--------------|----------|
| 2023 | 154 (1)     | 100 (1)      | 67 (1)   |