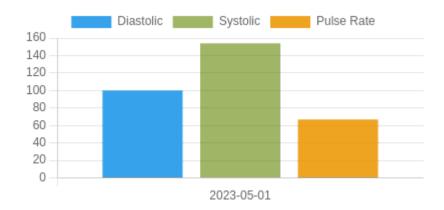

#### **Blood Pressure Averages::Weekly**

| Week     | Systolic(n) | Diastolic(n) | Pulse(n) |
|----------|-------------|--------------|----------|
| 1-5-2023 | 154 (1)     | 100 (1)      | 67 (1)   |