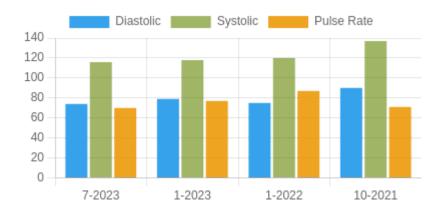

### **Blood Pressure Averages:: Quaterly**

| Quarter-Year | Systolic(n) | Diastolic(n) | Pulse(n) |
|--------------|-------------|--------------|----------|
| 7-2023       | 116 (5)     | 74 (5)       | 70 (5)   |
| 1-2023       | 118 (4)     | 79 (4)       | 77 (4)   |
| 1-2022       | 120 (1)     | 75 (1)       | 87 (1)   |
| 10-2021      | 137 (7)     | 90 (7)       | 71 (7)   |