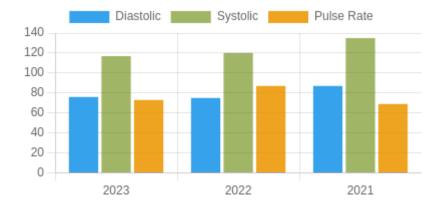

### **Blood Pressure Averages:: Yearly**

| Year | Systolic(n) | Diastolic(n) | Pulse(n) |
|------|-------------|--------------|----------|
| 2023 | 117 (9)     | 76 (9)       | 73 (9)   |
| 2022 | 120 (1)     | 75 (1)       | 87 (1)   |
| 2021 | 135 (80)    | 87 (80)      | 69 (80)  |