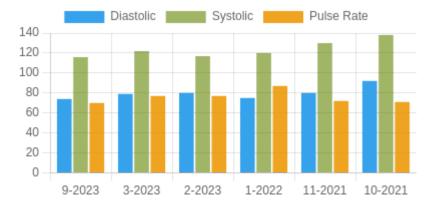

#### **Blood Pressure Averages:: Monthly**

| Month-Year | Systolic(n) | Diastolic(n) | Pulse(n) |
|------------|-------------|--------------|----------|
| 9-2023     | 116 (5)     | 74 (5)       | 70 (5)   |
| 3-2023     | 122 (1)     | 79 (1)       | 77 (1)   |

| 2-2023  | 117 (3) | 80 (3) | 77 (3) |
|---------|---------|--------|--------|
| 1-2022  | 120 (1) | 75 (1) | 87 (1) |
| 11-2021 | 130 (1) | 80 (1) | 72 (1) |
| 10-2021 | 138 (6) | 92 (6) | 71 (6) |