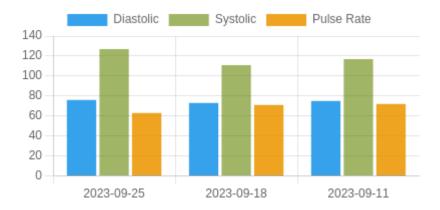

### **Blood Pressure Averages**

#### **Blood Pressure Averages::Weekly**

| Week      | Systolic(n) | Diastolic(n) | Pulse(n) |
|-----------|-------------|--------------|----------|
| 25-9-2023 | 127 (1)     | 76 (1)       | 63 (1)   |
| 18-9-2023 | 111 (2)     | 73 (2)       | 71 (2)   |
| 11-9-2023 | 117 (2)     | 75 (2)       | 72 (2)   |