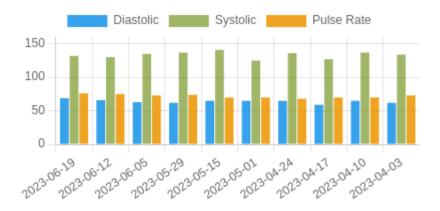

#### **Blood Pressure Averages**

**Blood Pressure Averages::Weekly** 

| Week      | Systolic(n) | Diastolic(n) | Pulse(n) |
|-----------|-------------|--------------|----------|
| 19-6-2023 | 132 (1)     | 69 (1)       | 76 (1)   |
| 12-6-2023 | 130 (2)     | 66 (2)       | 75 (2)   |
| 5-6-2023  | 135 (6)     | 63 (6)       | 73 (6)   |
| 29-5-2023 | 137 (4)     | 62 (4)       | 74 (4)   |
| 15-5-2023 | 141 (2)     | 65 (2)       | 70 (2)   |
| 1-5-2023  | 125 (2)     | 65 (2)       | 70 (2)   |
| 24-4-2023 | 136 (2)     | 65 (2)       | 68 (2)   |
| 17-4-2023 | 127 (2)     | 59 (2)       | 70 (2)   |
| 10-4-2023 | 137 (2)     | 65 (2)       | 70 (2)   |
| 3-4-2023  | 134 (4)     | 62 (4)       | 73 (4)   |