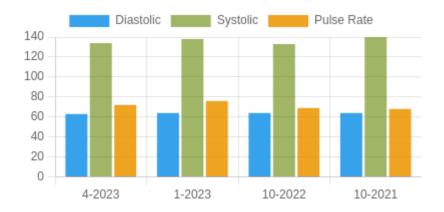

#### **Blood Pressure Averages:: Quaterly**

| Quarter-Year | Systolic(n) | Diastolic(n) | Pulse(n) |
|--------------|-------------|--------------|----------|
| 4-2023       | 134 (27)    | 63 (27)      | 72 (27)  |
| 1-2023       | 138 (24)    | 64 (24)      | 76 (24)  |
| 10-2022      | 133 (16)    | 64 (16)      | 69 (16)  |
| 10-2021      | 140 (76)    | 64 (76)      | 68 (76)  |