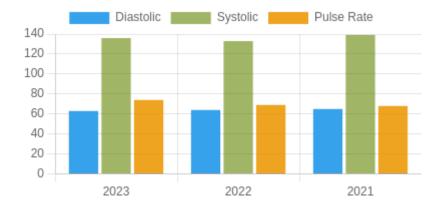

**Blood Pressure Averages:: Yearly** 

| Year | Systolic(n) | Diastolic(n) | Pulse(n) |
|------|-------------|--------------|----------|
| 2023 | 136 (51)    | 63 (51)      | 74 (51)  |
| 2022 | 133 (16)    | 64 (16)      | 69 (16)  |
| 2021 | 139 (133)   | 65 (133)     | 68 (133) |