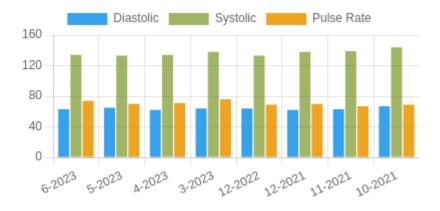

**Blood Pressure Averages:: Monthly** 

| Month-Year | Systolic(n) | Diastolic(n)          | Pulse(n) |
|------------|-------------|-----------------------|----------|
| 6-2023     | 134 (13)    | 63 (13)               | 74 (13)  |
| 5-2023     | 133 (4)     | 65 (4)                | 70 (4)   |
| 4-2023     | 134 (10)    | 62 (10)               | 71 (10)  |
| 3-2023     | 138 (24)    | 64 (24)               | 76 (24)  |
| 12-2022    | 133 (16)    | 64 (16)               | 69 (16)  |
| 12-2021    | 138 (30)    | 62 (30)               | 70 (30)  |
| 11-2021    | 139 (29)    | 63 (29)               | 67 (29)  |
| 10-2021    | 144 (17)    | 144 (17) 67 (17) 69 ( |          |