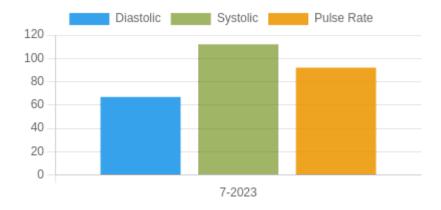

### **Blood Pressure Averages:: Quaterly**

| Quarter-Year Systolic(n) |          | Diastolic(n) | Pulse(n) |
|--------------------------|----------|--------------|----------|
| 7-2023                   | 112 (10) | 67 (10)      | 92 (10)  |

### **Blood Pressure Averages:: Yearly**

| Year | Systolic(n) | Diastolic(n) | Pulse(n) |
|------|-------------|--------------|----------|
| 2023 | 112 (10)    | 67 (10)      | 92 (10)  |