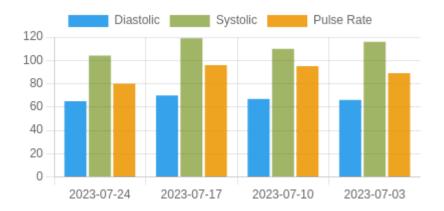

### **Blood Pressure Averages**

#### **Blood Pressure Averages::Weekly**

| Week      | Week Systolic(n) |        | Pulse(n) |
|-----------|------------------|--------|----------|
| 24-7-2023 | 104 (1)          | 65 (1) | 80 (1)   |
| 17-7-2023 | 119 (1)          | 70 (1) | 96 (1)   |
| 10-7-2023 | 110 (5)          | 67 (5) | 95 (5)   |
| 3-7-2023  | 116 (3)          | 66 (3) | 89 (3)   |