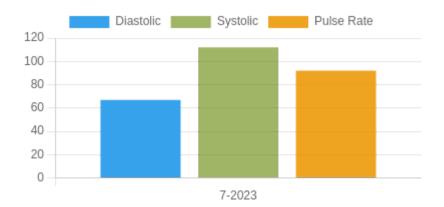

#### **Blood Pressure Averages:: Monthly**

| Month-Year Systolic(n) |          | Diastolic(n) | Pulse(n) |
|------------------------|----------|--------------|----------|
| 7-2023                 | 112 (10) | 67 (10)      | 92 (10)  |