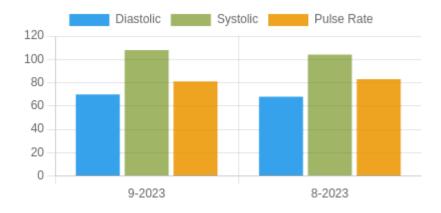

**Blood Pressure Averages:: Monthly** 

| Month-Year | Systolic(n) | Diastolic(n) | Pulse(n) |
|------------|-------------|--------------|----------|
| 9-2023     | 108 (16)    | 70 (16)      | 81 (16)  |
| 8-2023     | 104 (24)    | 68 (24)      | 83 (24)  |