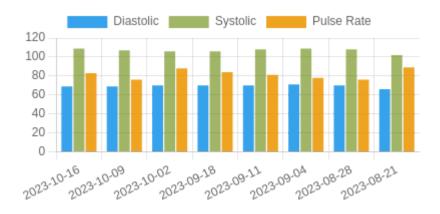

#### **Blood Pressure Averages**

**Blood Pressure Averages::Weekly** 

| Week       | Systolic(n) | Diastolic(n) | Pulse(n) |
|------------|-------------|--------------|----------|
| 16-10-2023 | 109 (3)     | 69 (3)       | 83 (3)   |
| 9-10-2023  | 107 (5)     | 69 (5)       | 76 (5)   |
| 2-10-2023  | 106 (1)     | 70 (1)       | 88 (1)   |
| 18-9-2023  | 106 (4)     | 70 (4)       | 84 (4)   |
| 11-9-2023  | 108 (7)     | 70 (7)       | 81 (7)   |
| 4-9-2023   | 109 (2)     | 71 (2)       | 78 (2)   |
| 28-8-2023  | 108 (12)    | 70 (12)      | 76 (12)  |
| 21-8-2023  | 102 (15)    | 66 (15)      | 89 (15)  |