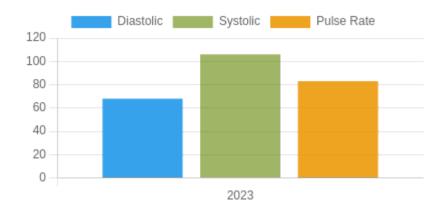

#### **Blood Pressure Averages:: Yearly**

| Year | Systolic(n) | Diastolic(n) | Pulse(n) |
|------|-------------|--------------|----------|
| 2023 | 106 (40)    | 68 (40)      | 83 (40)  |