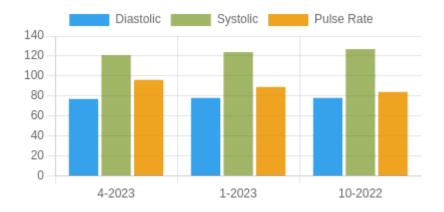

### **Blood Pressure Averages:: Quaterly**

| Quarter-Year | Systolic(n) | Diastolic(n) | Pulse(n)   |
|--------------|-------------|--------------|------------|
| 4-2023       | 121 (4)     | 77 (4)       | 96 (15076) |
| 1-2023       | 124 (3)     | 78 (3)       | 89 (7477)  |
| 10-2022      | 127 (11)    | 78 (11)      | 84 (14157) |