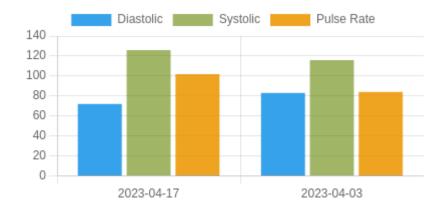

#### **Blood Pressure Averages::Weekly**

| Week      | Systolic(n) | Diastolic(n) | Pulse(n) |
|-----------|-------------|--------------|----------|
| 17-4-2023 | 126 (2)     | 72 (2)       | 102 (2)  |
| 3-4-2023  | 116 (2)     | 83 (2)       | 84 (2)   |