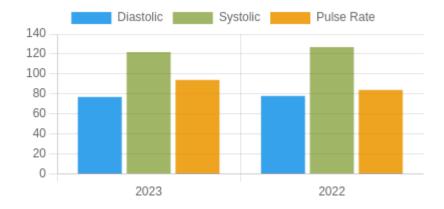

#### **Blood Pressure Averages:: Yearly**

| Year | Systolic(n) | Diastolic(n) | Pulse(n)   |
|------|-------------|--------------|------------|
| 2023 | 122 (7)     | 77 (7)       | 94 (22553) |
| 2022 | 127 (11)    | 78 (11)      | 84 (14157) |