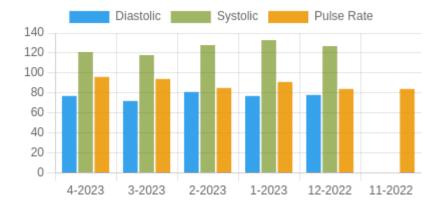

#### **Blood Pressure Averages:: Monthly**

| Month-Year | Systolic(n) | Diastolic(n) | Pulse(n)   |
|------------|-------------|--------------|------------|
| 4-2023     | 121 (4)     | 77 (4)       | 96 (15076) |
| 3-2023     | 118 (1)     | 72 (1)       | 94 (2969)  |
| 2-2023     | 128 (2)     | 81 (2)       | 85 (3776)  |

| 1-2023  | 133 (1)  | 77 (1)  | 91 (732)  |
|---------|----------|---------|-----------|
| 12-2022 | 127 (10) | 78 (10) | 84 (7983) |
| 11-2022 | 0 (0)    | 0 (0)   | 84 (6174) |