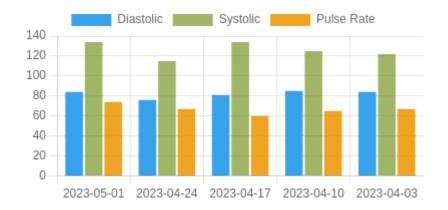

#### **Blood Pressure Averages::Weekly**

| Week      | Systolic(n) | Diastolic(n) | Pulse(n) |
|-----------|-------------|--------------|----------|
| 1-5-2023  | 134 (1)     | 84 (1)       | 74 (1)   |
| 24-4-2023 | 115 (1)     | 76 (1)       | 67 (1)   |
| 17-4-2023 | 134 (1)     | 81 (1)       | 60 (1)   |
| 10-4-2023 | 125 (2)     | 85 (2)       | 65 (2)   |
| 3-4-2023  | 122 (2)     | 84 (2)       | 67 (2)   |