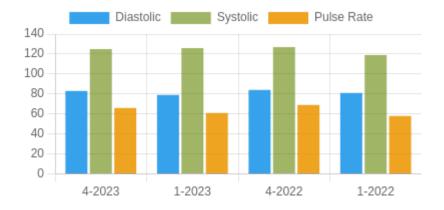

### **Blood Pressure Averages:: Quaterly**

| Quarter-Year | Systolic(n) | Diastolic(n) | Pulse(n) |
|--------------|-------------|--------------|----------|
| 4-2023       | 125 (7)     | 83 (7)       | 66 (7)   |
| 1-2023       | 126 (6)     | 79 (6)       | 61 (6)   |
| 4-2022       | 127 (15)    | 84 (15)      | 69 (15)  |
| 1-2022       | 119 (2)     | 81 (2)       | 58 (2)   |