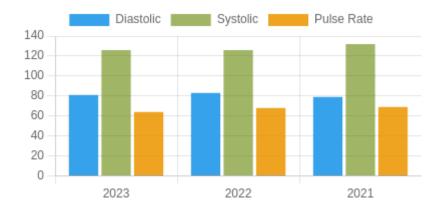

### **Blood Pressure Averages:: Yearly**

| Year | Systolic(n) | Diastolic(n) | Pulse(n) |
|------|-------------|--------------|----------|
| 2023 | 126 (13)    | 81 (13)      | 64 (13)  |
| 2022 | 126 (17)    | 83 (17)      | 68 (17)  |
| 2021 | 132 (30)    | 79 (30)      | 69 (30)  |