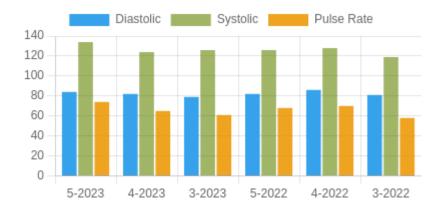

#### **Blood Pressure Averages:: Monthly**

| Month-Year Systolic(n) Diastolic(n) Pulse(n) |
|----------------------------------------------|
|----------------------------------------------|

| 5-2023 | 134 (1) | 84 (1) | 74 (1) |
|--------|---------|--------|--------|
| 4-2023 | 124 (6) | 82 (6) | 65 (6) |
| 3-2023 | 126 (6) | 79 (6) | 61 (6) |
| 5-2022 | 126 (7) | 82 (7) | 68 (7) |
| 4-2022 | 128 (8) | 86 (8) | 70 (8) |
| 3-2022 | 119 (2) | 81 (2) | 58 (2) |