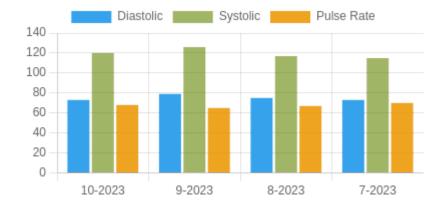

**Blood Pressure Averages:: Monthly** 

| Month-Year | Systolic(n) | Diastolic(n) | Pulse(n) |
|------------|-------------|--------------|----------|
| 10-2023    | 120 (15)    | 73 (15)      | 68 (15)  |
| 9-2023     | 126 (1)     | 79 (1)       | 65 (1)   |
| 8-2023     | 117 (11)    | 75 (11)      | 67 (11)  |
| 7-2023     | 115 (8)     | 73 (8)       | 70 (8)   |