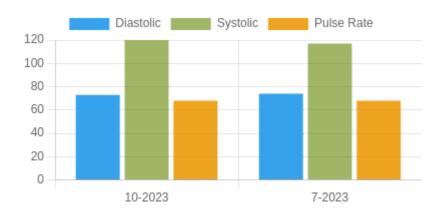

#### **Blood Pressure Averages:: Quaterly**

| Quarter-Year | Systolic(n) | Diastolic(n) | Pulse(n) |
|--------------|-------------|--------------|----------|
| 10-2023      | 120 (15)    | 73 (15)      | 68 (15)  |
| 7-2023       | 117 (20)    | 74 (20)      | 68 (20)  |