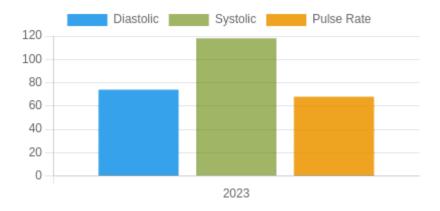

#### **Blood Pressure Averages:: Yearly**

| Year | Systolic(n) | Diastolic(n) | Pulse(n) |
|------|-------------|--------------|----------|
| 2023 | 118 (35)    | 74 (35)      | 68 (35)  |