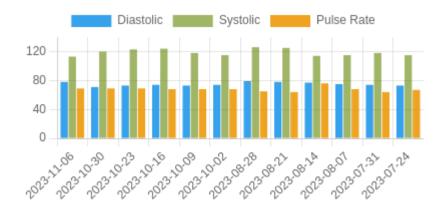

#### **Blood Pressure Averages**

**Blood Pressure Averages::Weekly** 

| Week       | Systolic(n) | Diastolic(n) | Pulse(n) |
|------------|-------------|--------------|----------|
| 6-11-2023  | 113 (1)     | 78 (1)       | 69 (1)   |
| 30-10-2023 | 120 (1)     | 71 (1)       | 69 (1)   |
| 23-10-2023 | 123 (2)     | 73 (2)       | 69 (2)   |
| 16-10-2023 | 124 (5)     | 74 (5)       | 68 (5)   |
| 9-10-2023  | 118 (5)     | 73 (5)       | 68 (5)   |
| 2-10-2023  | 115 (3)     | 74 (3)       | 68 (3)   |
| 28-8-2023  | 126 (1)     | 79 (1)       | 65 (1)   |
| 21-8-2023  | 125 (1)     | 78 (1)       | 64 (1)   |
| 14-8-2023  | 114 (1)     | 77 (1)       | 76 (1)   |
| 7-8-2023   | 115 (5)     | 75 (5)       | 68 (5)   |
| 31-7-2023  | 118 (4)     | 74 (4)       | 64 (4)   |
| 24-7-2023  | 115 (5)     | 73 (5)       | 67 (5)   |