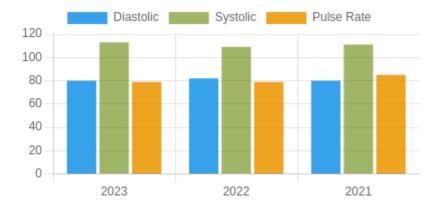

#### **Blood Pressure Averages:: Yearly**

| Year | Systolic(n) | Diastolic(n) | Pulse(n) |
|------|-------------|--------------|----------|
|------|-------------|--------------|----------|

| 2023 | 113 (6)  | 80 (6)  | 79 (6)  |
|------|----------|---------|---------|
| 2022 | 109 (54) | 82 (54) | 79 (54) |
| 2021 | 111 (76) | 80 (76) | 85 (76) |