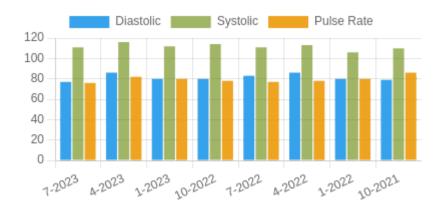

### **Blood Pressure Averages:: Quaterly**

| Quarter-Year | Systolic(n) | Diastolic(n) | Pulse(n) |
|--------------|-------------|--------------|----------|
| 7-2023       | 111 (1)     | 77 (1)       | 76 (1)   |
| 4-2023       | 116 (1)     | 86 (1)       | 82 (1)   |
| 1-2023       | 112 (4)     | 80 (4)       | 80 (4)   |
| 10-2022      | 114 (5)     | 80 (5)       | 78 (5)   |
| 7-2022       | 111 (16)    | 83 (16)      | 77 (16)  |
| 4-2022       | 113 (9)     | 86 (9)       | 78 (9)   |
| 1-2022       | 106 (24)    | 80 (24)      | 80 (24)  |
| 10-2021      | 110 (44)    | 79 (44)      | 86 (44)  |