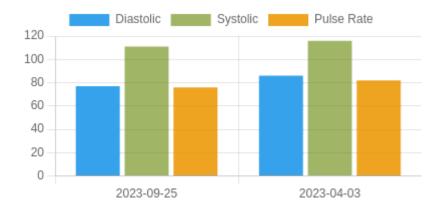

#### **Blood Pressure Averages::Weekly**

| Week      | Systolic(n) | Diastolic(n) | Pulse(n) |  |
|-----------|-------------|--------------|----------|--|
| 25-9-2023 | 111 (1)     | 77 (1)       | 76 (1)   |  |
| 3-4-2023  | 116 (1)     | 86 (1)       | 82 (1)   |  |