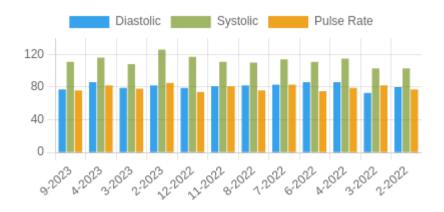

#### **Blood Pressure Averages:: Monthly**

| Month-Year | Month-Year Systolic(n) |        | Pulse(n) |
|------------|------------------------|--------|----------|
| 9-2023     | 111 (1)                | 77 (1) | 76 (1)   |
| 4-2023     | 116 (1)                | 86 (1) | 82 (1)   |
| 3-2023     | 108 (3)                | 79 (3) | 78 (3)   |

| 2-2023  | 126 (1)  | 82 (1)  | 85 (1)  |
|---------|----------|---------|---------|
| 12-2022 | 117 (2)  | 79 (2)  | 74 (2)  |
| 11-2022 | 111 (3)  | 81 (3)  | 81 (3)  |
| 8-2022  | 110 (13) | 82 (13) | 76 (13) |
| 7-2022  | 114 (3)  | 83 (3)  | 83 (3)  |
| 6-2022  | 111 (3)  | 86 (3)  | 75 (3)  |
| 4-2022  | 115 (6)  | 86 (6)  | 79 (6)  |
| 3-2022  | 103 (5)  | 73 (5)  | 82 (5)  |
| 2-2022  | 103 (8)  | 80 (8)  | 77 (8)  |